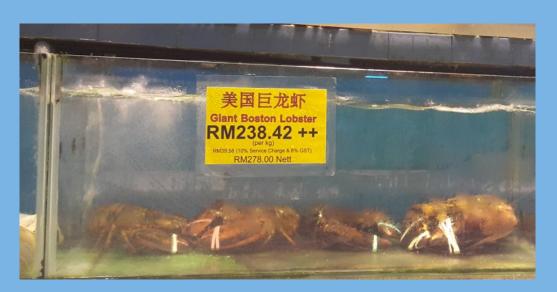

### **Consumers willing to pay premium prices for quality products**

| Live seafood                        | RM/kg    | US\$/kg |
|-------------------------------------|----------|---------|
| Silver Pomfret                      | 65       | 15      |
| Wild Sea Grouper                    | 185      | 43      |
| Black tiger                         | 115      | 54      |
| California geoduck                  | 268      | 62      |
| Giant Boston Lobster                | 278      | 64      |
| Canada Geoduck                      | 470      | 109     |
| Pangasius                           | 115      | 27      |
| Red tilapia                         | 65       | 15      |
| Leopard Coral Grouper (ong sing)    | 313      | 73      |
| Humphead wrasse (soo mei)           | 570      | 133     |
| Squaretail coral grouper (soi sing) | 243      | 57      |
| Australian abalone (L)              | 73/piece | 17/pc   |
| Flower crab                         | 65       | 15      |
| Scotland scallop                    | 181      | 42      |
| Indonesian Meat Crab                | 115      | 27      |