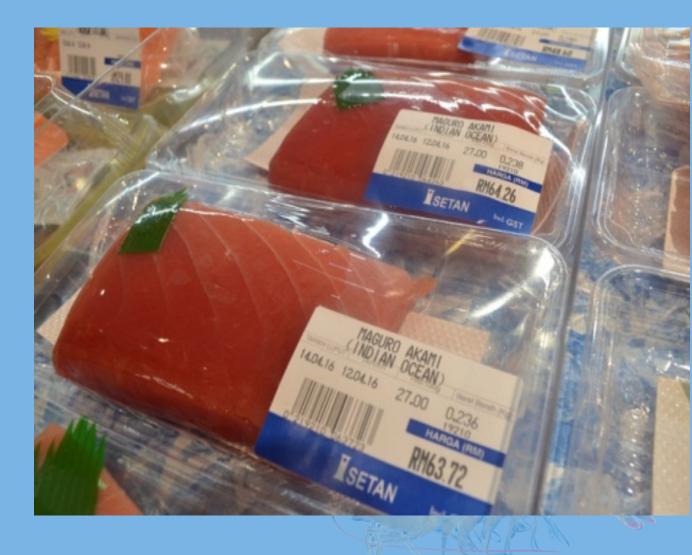

The popularity of salmon to regional marketers and trade

- In Asian catering trade, Sushi restaurants and takeaway (in supermarkets) is a driving force in salmon sales
- Popularity of salmon in Asia goes beyond the traditional fillets and steaks which that makes it popular to supermarkets/retailers

# The factor that matters is:

• Almost all parts of these imported salmon (heads, trims, skins, tails) are sold as food fish in the retail trade at prices attractive to customers, compared with high priced fillets or steaks.