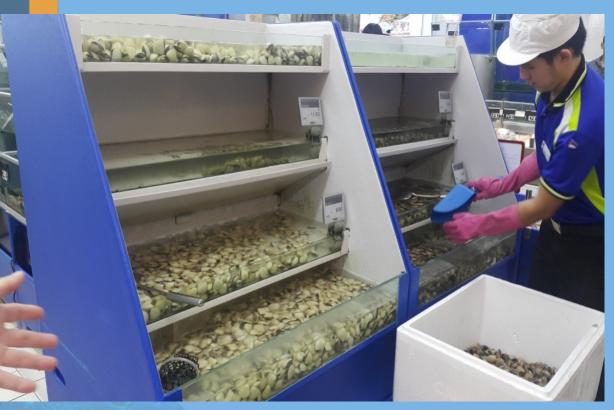

# Fish sold through wholesale markets, supermarkets, wet markets, night markets

#### High value products taking more shelf space