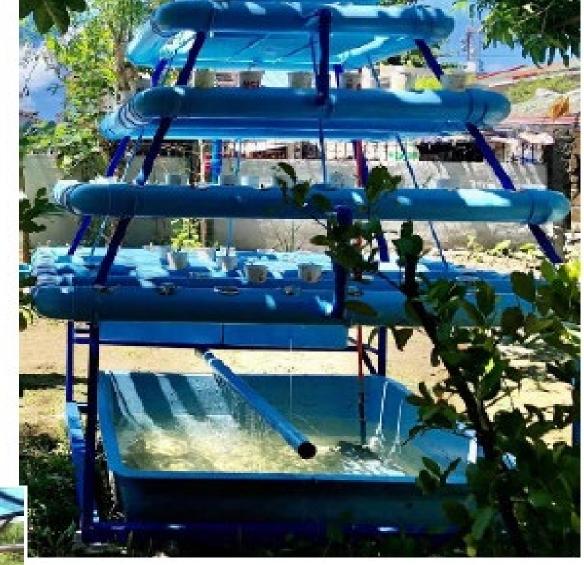

URBAN AQUAPONICS: AN INNOVATIVE WAY TO PRODUCE FISH AND PLANTS AMIDST THE COVID-19 PANDEMIC

### Empowering Communities to produce own food

- Production of coastal and marine aquaculture commodities will continue to exhibit steady growth in Asia
  - Southeast Asia's wild capture fisheries are under stress and this has sparked a surge in interest in offshore aquaculture in the region.
- There is a need to produce high value marine species in the region using the best available technologies
- Food service is being digitized and nearly 50% of the world population is using social media now
- Innovation and technology are crafting and moulding the path to recovery, the adaptation. This is going to characterize the growth in the industry from now on and should be tapped
- Focus should be on how to cater to the consumers better, longer shelf live and variety, convenience