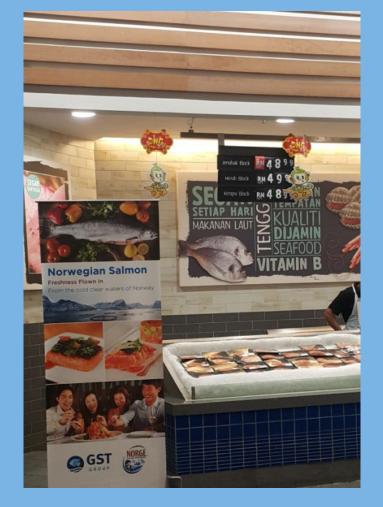

### ALMON FILLET

Tasty with high levels of vitamin D and selenium, our exceptional selection of salmon will make you crave for more.

The popularity of salmon to regional marketers and trade

- In Asian catering trade, Sushi restaurants and takeaway (in supermarkets) is a driving force in salmon sales
- Popularity of salmon in Asia goes beyond the traditional fillets and steaks which that makes it popular to supermarkets/retailers