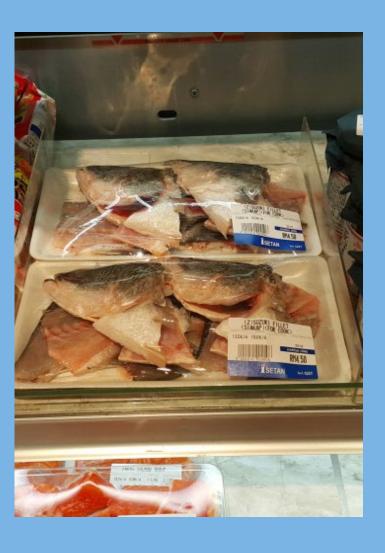

# In this part of the world...nothing goes to waste!

#### Salmon bones and meat