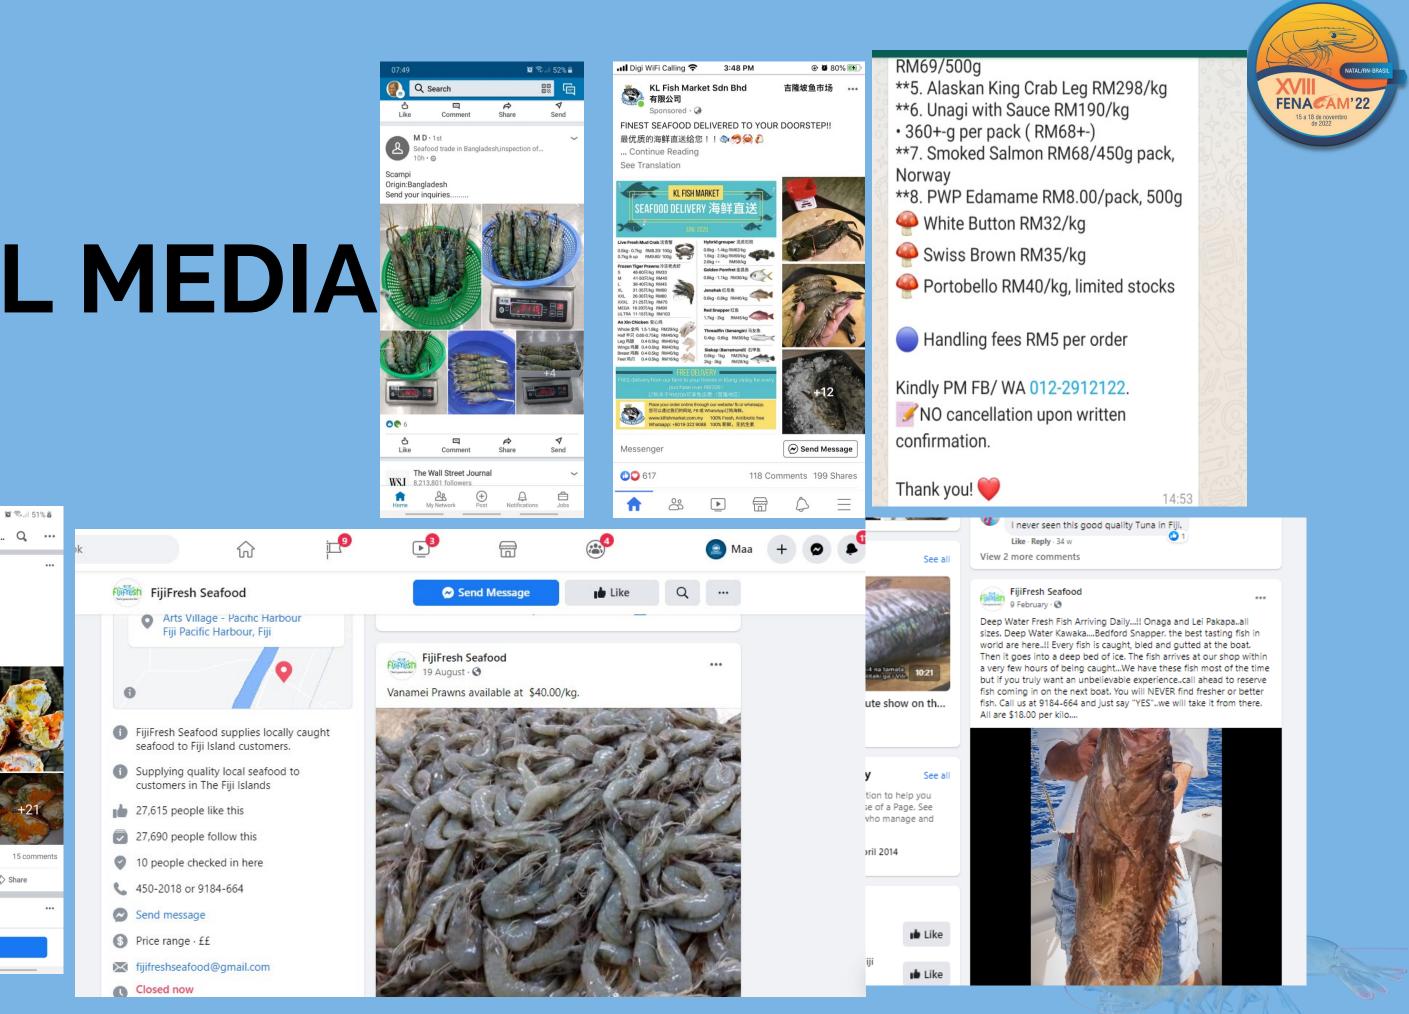

# **Institutional retailers**

🗂 1 of 4 More than 300 passengers were on board EVA Air's Mid-Autumn Festival "flight to nowhere" around Taiwan to get a good

SOCIAL MEDIA

🗯 🗟 🗐 51% 🛓 18:42 ← 🚰 Frozen/fresh Seafood... Q ···· John Ho 6 d . 😧

New item arrival : Local Half Shell Scallop. Size available: 20/30, 30/40, 40/50. Kindly leave a comment below if interested or contact 012-3861311 (Whatsapp only) 😂 😂

#### 11 · PETALING JAYA, SELANGOR Half Shell Scallop

MESSAGE

Live Seafood And Fres... Q

# **ONLINE MARKETPLACE**

Digital technology to keep up with the growing demand of a new generation who prefer having their fish packaged and sent to their homes and pay less than they would if they went to a real market