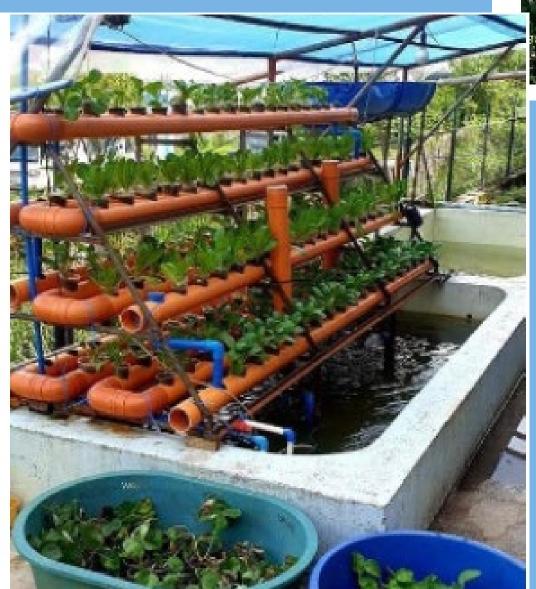

URBAN AQUAPONICS: AN INNOVATIVE WAY TO PRODUCE FISH AND PLANTS AMIDST THE COVID-19 PANDEMIC

### Empowering Communities to produce own food

- Production of coastal and marine aquaculture commodities will continue to exhibit steady growth in Asia
  - Southeast Asia's wild capture fisheries are under stress and this has sparked a surge in interest in offshore aquaculture in the region.
- There is a need to produce high value marine species in the region using the best available technologies
- Food service is being digitized and nearly 50% of the world population is using social media now
- Innovation and technology are crafting and moulding the path to recovery, the adaptation. This is going to characterize the growth in the industry from now on and should be tapped
- Focus should be on how to cater to the consumers better, longer shelf live and variety, convenience