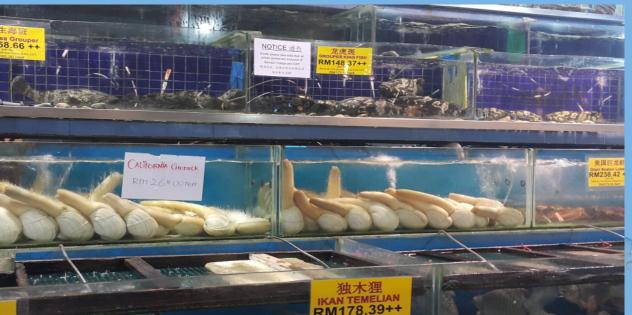

### **Consumers willing to pay premium prices for quality products**

| Live seafood                        | RM/kg    | US\$/kg |
|-------------------------------------|----------|---------|
| Silver Pomfret                      | 65       | 15      |
| Wild Sea Grouper                    | 185      | 43      |
| Black tiger                         | 115      | 54      |
| California geoduck                  | 268      | 62      |
| Giant Boston Lobster                | 278      | 64      |
| Canada Geoduck                      | 470      | 109     |
| Pangasius                           | 115      | 27      |
| Red tilapia                         | 65       | 15      |
| Leopard Coral Grouper (ong sing)    | 313      | 73      |
| Humphead wrasse (soo mei)           | 570      | 133     |
| Squaretail coral grouper (soi sing) | 243      | 57      |
| Australian abalone (L)              | 73/piece | 17/pc   |
| Flower crab                         | 65       | 15      |
| Scotland scallop                    | 181      | 42      |
| Indonesian Meat Crab                | 115      | 27      |