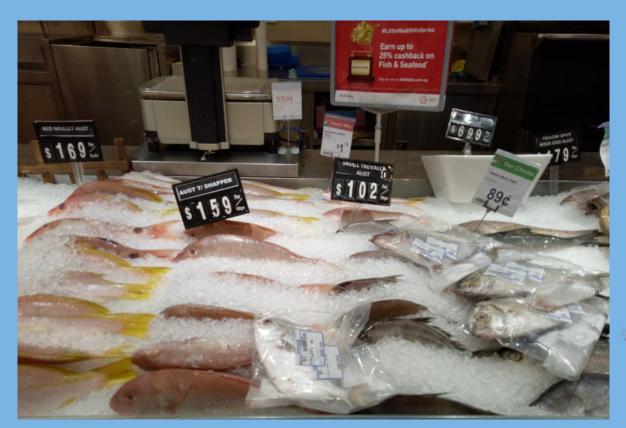

# Fish sold through wholesale markets, supermarkets, wet markets, night markets

#### Product freshness and presentation sets the price

Tasty with high levels of vitamin D and selenium, our exceptional selection of salmon will make you crave for more.

#### High value products taking more shelf space

### **Consumers willing to pay premium prices for quality products**

| Live seafood                        | RM/kg    | US\$/kg |
|-------------------------------------|----------|---------|
| Silver Pomfret                      | 65       | 15      |
| Wild Sea Grouper                    | 185      | 43      |
| Black tiger                         | 115      | 54      |
| California geoduck                  | 268      | 62      |
| Giant Boston Lobster                | 278      | 64      |
| Canada Geoduck                      | 470      | 109     |
| Pangasius                           | 115      | 27      |
| Red tilapia                         | 65       | 15      |
| Leopard Coral Grouper (ong sing)    | 313      | 73      |
| Humphead wrasse (soo mei)           | 570      | 133     |
| Squaretail coral grouper (soi sing) | 243      | 57      |
| Australian abalone (L)              | 73/piece | 17/pc   |
| Flower crab                         | 65       | 15      |
| Scotland scallop                    | 181      | 42      |
| Indonesian Meat Crab                | 115      | 27      |