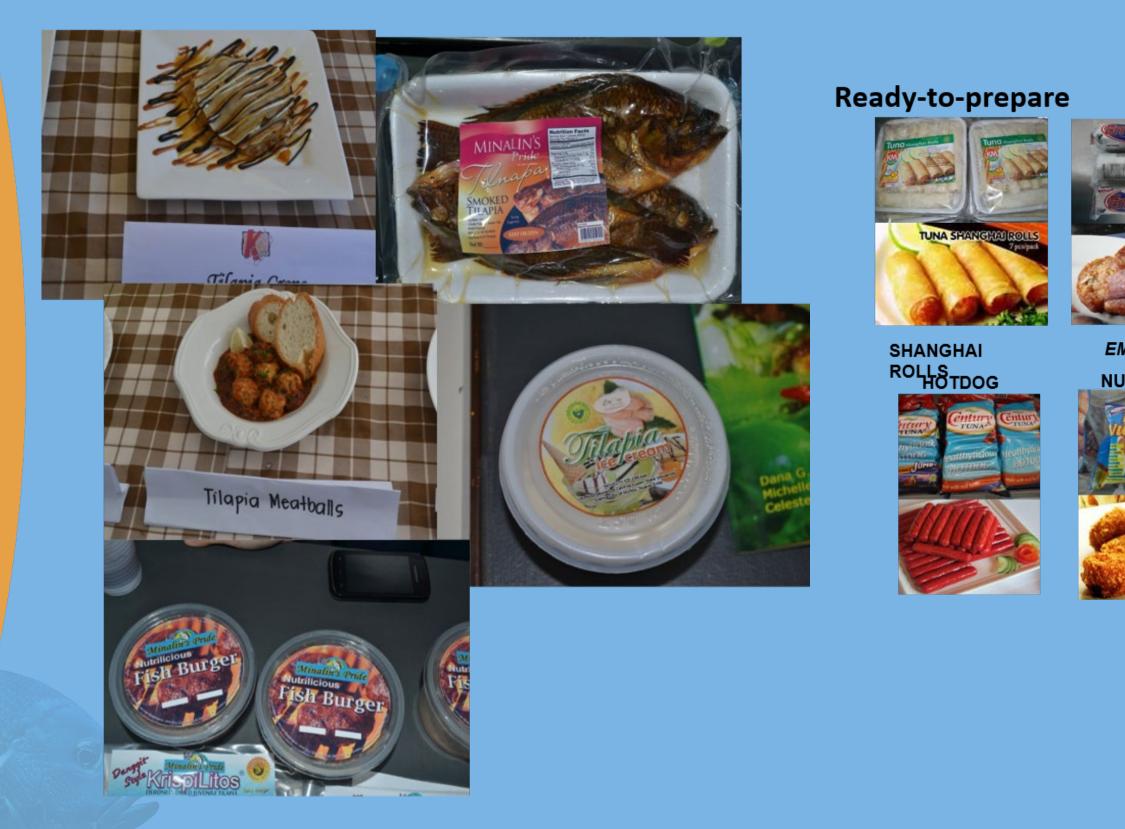

### Philippines – A good example of product diversification

#### VALUE-ADDED PRODUCTS

EMBUTIDO NUGGETS

CHORIZO TUNA FINGERS

SIOM TUNA

BURGER PATTIES TOCINO