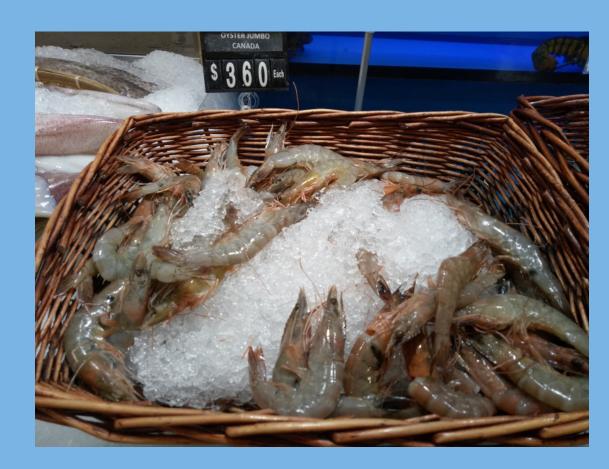

### **Consumers willing to pay premium prices for quality products**

| Live seafood                        | RM/kg    | US\$/kg |
|-------------------------------------|----------|---------|
| Silver Pomfret                      | 65       | 15      |
| Wild Sea Grouper                    | 185      | 43      |
| Black tiger                         | 115      | 54      |
| California geoduck                  | 268      | 62      |
| Giant Boston Lobster                | 278      | 64      |
| Canada Geoduck                      | 470      | 109     |
| Pangasius                           | 115      | 27      |
| Red tilapia                         | 65       | 15      |
| Leopard Coral Grouper (ong sing)    | 313      | 73      |
| Humphead wrasse (soo mei)           | 570      | 133     |
| Squaretail coral grouper (soi sing) | 243      | 57      |
| Australian abalone (L)              | 73/piece | 17/pc   |
| Flower crab                         | 65       | 15      |
| Scotland scallop                    | 181      | 42      |
| Indonesian Meat Crab                | 115      | 27      |