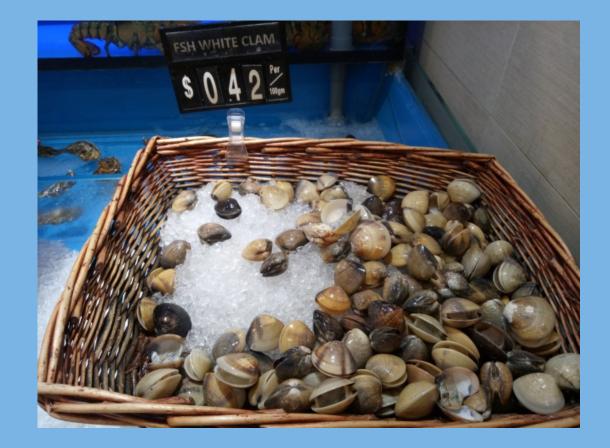

### **Consumers willing to pay premium prices for quality products**

| Live seafood                        | RM/kg    | US\$/kg |
|-------------------------------------|----------|---------|
| Silver Pomfret                      | 65       | 15      |
| Wild Sea Grouper                    | 185      | 43      |
| Black tiger                         | 115      | 54      |
| California geoduck                  | 268      | 62      |
| Giant Boston Lobster                | 278      | 64      |
| Canada Geoduck                      | 470      | 109     |
| Pangasius                           | 115      | 27      |
| Red tilapia                         | 65       | 15      |
| Leopard Coral Grouper (ong sing)    | 313      | 73      |
| Humphead wrasse (soo mei)           | 570      | 133     |
| Squaretail coral grouper (soi sing) | 243      | 57      |
| Australian abalone (L)              | 73/piece | 17/pc   |
| Flower crab                         | 65       | 15      |
| Scotland scallop                    | 181      | 42      |
| Indonesian Meat Crab                | 115      | 27      |