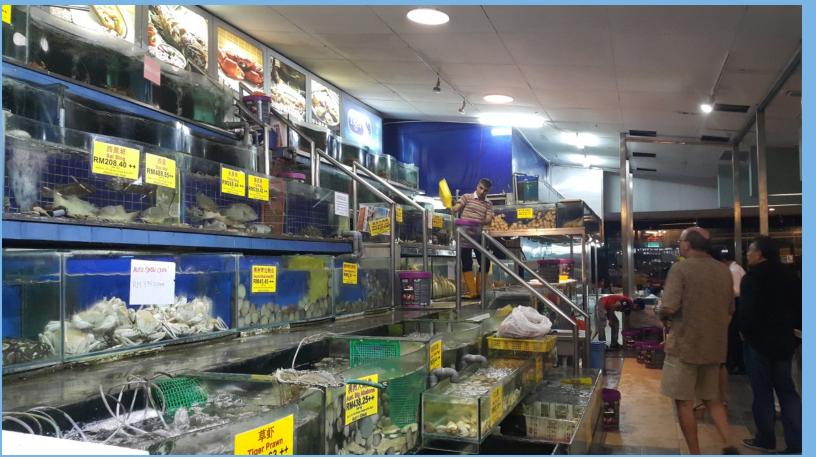

# Fish sold through wholesale markets, supermarkets, wet markets, night markets

#### High value products taking more shelf space