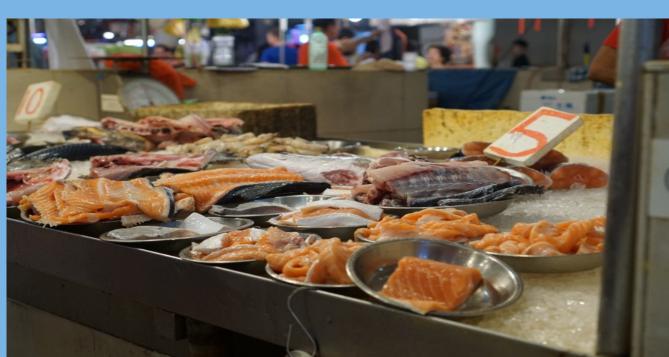

# Fish sold through wholesale markets, supermarkets, wet markets, night markets

#### Product freshness and presentation sets the price

Tasty with high levels of vitamin D and selenium, our exceptional selection of salmon will make you crave for more.