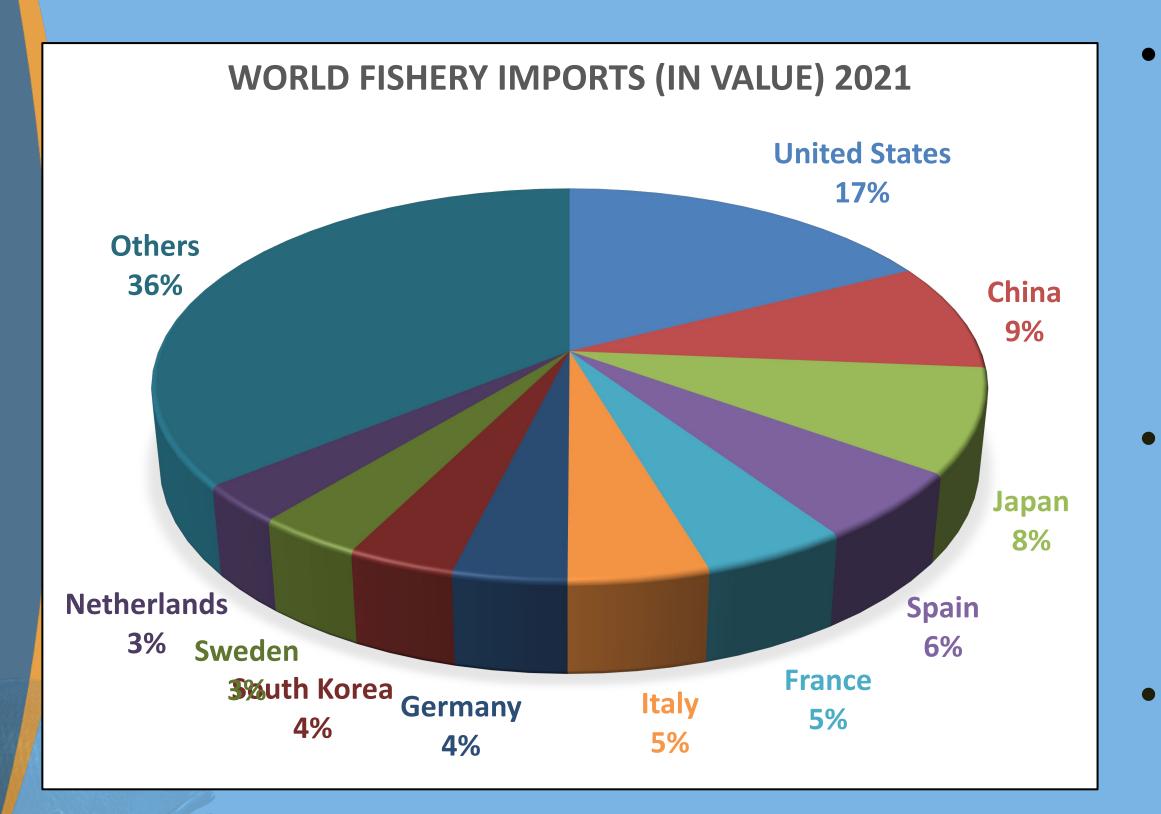

International seafood imports in 2021 increased by 15.85% compared to the decline of 7.26 during the previous reporting period

 Top importers of fish and fishery products by value -USA, China, Japan and Spain