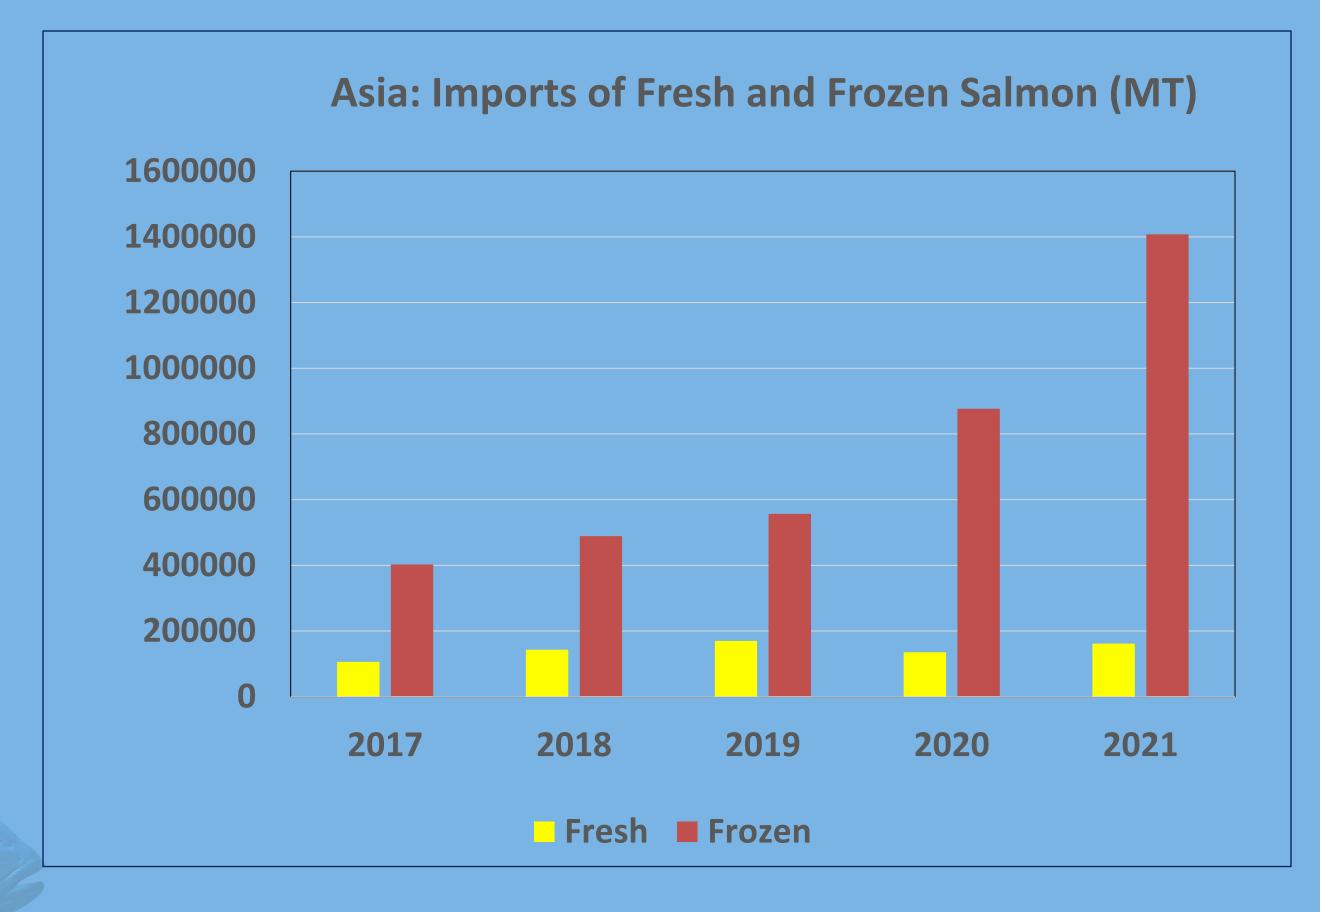

### ASIA: Producer and Market

- Over the last few years, demand for foodfish including imports showed steady growth when in many traditional western markets the growth rates were negative.
- Besides increasing fish prices, higher imports of high value fishery products mainly of coldwater species.
- Focus on popular imported products: Salmon, bivalves, cod, lobster
- Imports of pangasius catfish fillet increased over the past decade by 810%.

# Asian market absorbs more high value seafood compared to anywhere else in the world

- Domestic markets in Asia have developed significantly in the past decade • Improved cold chain, distribution and marketing systems + the supermarket culture, have supported higher fish consumption in many domestic markets, including in places where fish has not been popular
- Demand in the retail and catering trade takes away supplies from export markets
- Most importantly, rising fish price did not have much negative affect on the consumption growth