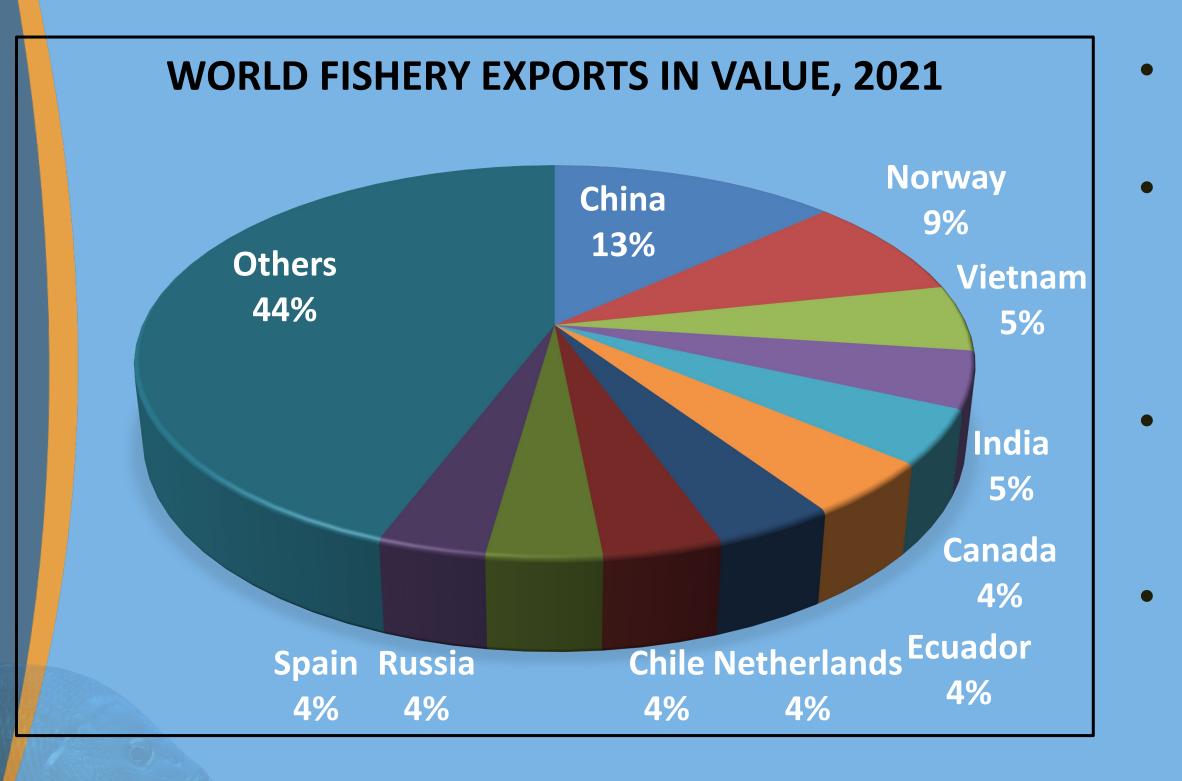

 China moved up as 2<sup>nd</sup> largest importing country

Revival of the food service sector

Fishery exports up by 16.85% compared to 7.19& decline in 2020

Exports increased from most exporters

• Exports by Asia countries increased by US\$5.42 billion