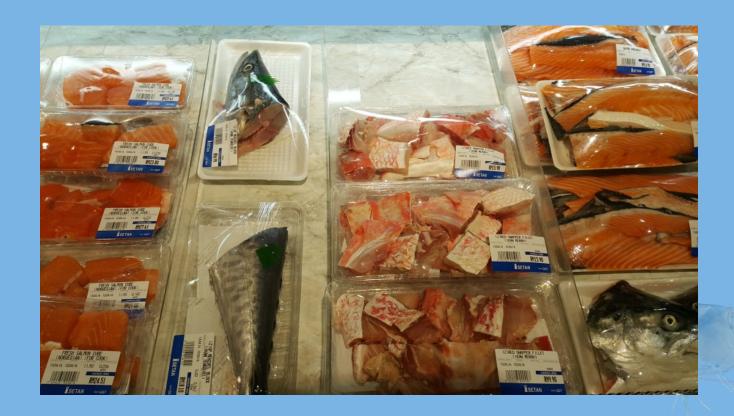

#### High value products taking more shelf space

#### Salmon head

#### Salmon bones and meat

The popularity of salmon to regional marketers and trade

- In Asian catering trade, Sushi restaurants and takeaway (in supermarkets) is a driving force in salmon sales
- Popularity of salmon in Asia goes beyond the traditional fillets and steaks which that makes it popular to supermarkets/retailers

# The factor that matters is:

• Almost all parts of these imported salmon (heads, trims, skins, tails) are sold as food fish in the retail trade at prices attractive to customers, compared with high priced fillets or steaks.