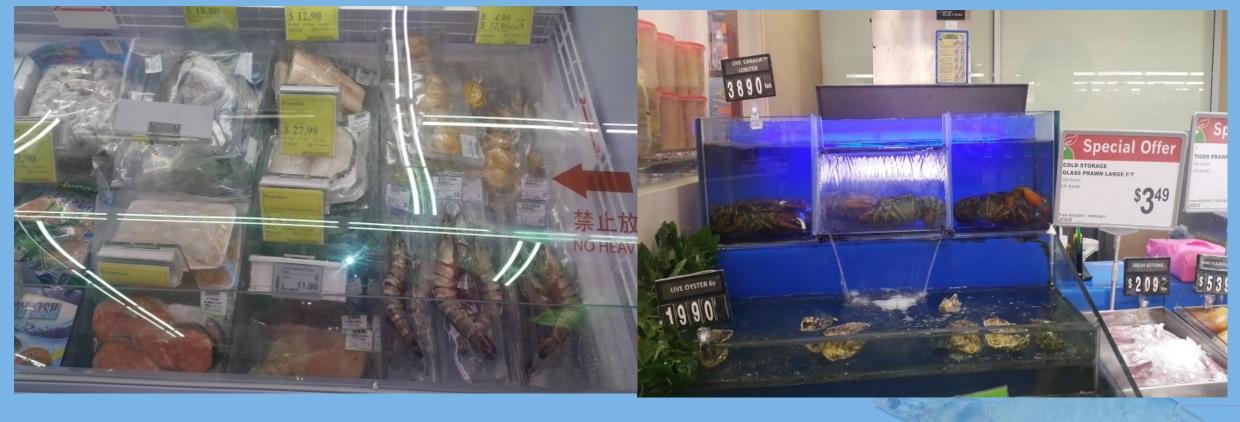

### **Consumers willing to pay premium prices for quality products**

| Live seafood                        | RM/kg    | US\$/kg |
|-------------------------------------|----------|---------|
| Silver Pomfret                      | 65       | 15      |
| Wild Sea Grouper                    | 185      | 43      |
| Black tiger                         | 115      | 54      |
| California geoduck                  | 268      | 62      |
| Giant Boston Lobster                | 278      | 64      |
| Canada Geoduck                      | 470      | 109     |
| Pangasius                           | 115      | 27      |
| Red tilapia                         | 65       | 15      |
| Leopard Coral Grouper (ong sing)    | 313      | 73      |
| Humphead wrasse (soo mei)           | 570      | 133     |
| Squaretail coral grouper (soi sing) | 243      | 57      |
| Australian abalone (L)              | 73/piece | 17/pc   |
| Flower crab                         | 65       | 15      |
| Scotland scallop                    | 181      | 42      |
| Indonesian Meat Crab                | 115      | 27      |