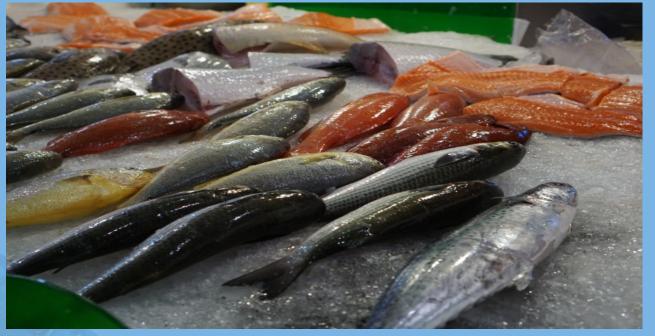

# Fish sold through wholesale markets, supermarkets, wet markets, night markets

#### Product freshness and presentation sets the price

Tasty with high levels of vitamin D and selenium, our exceptional selection of salmon will make you crave for more.