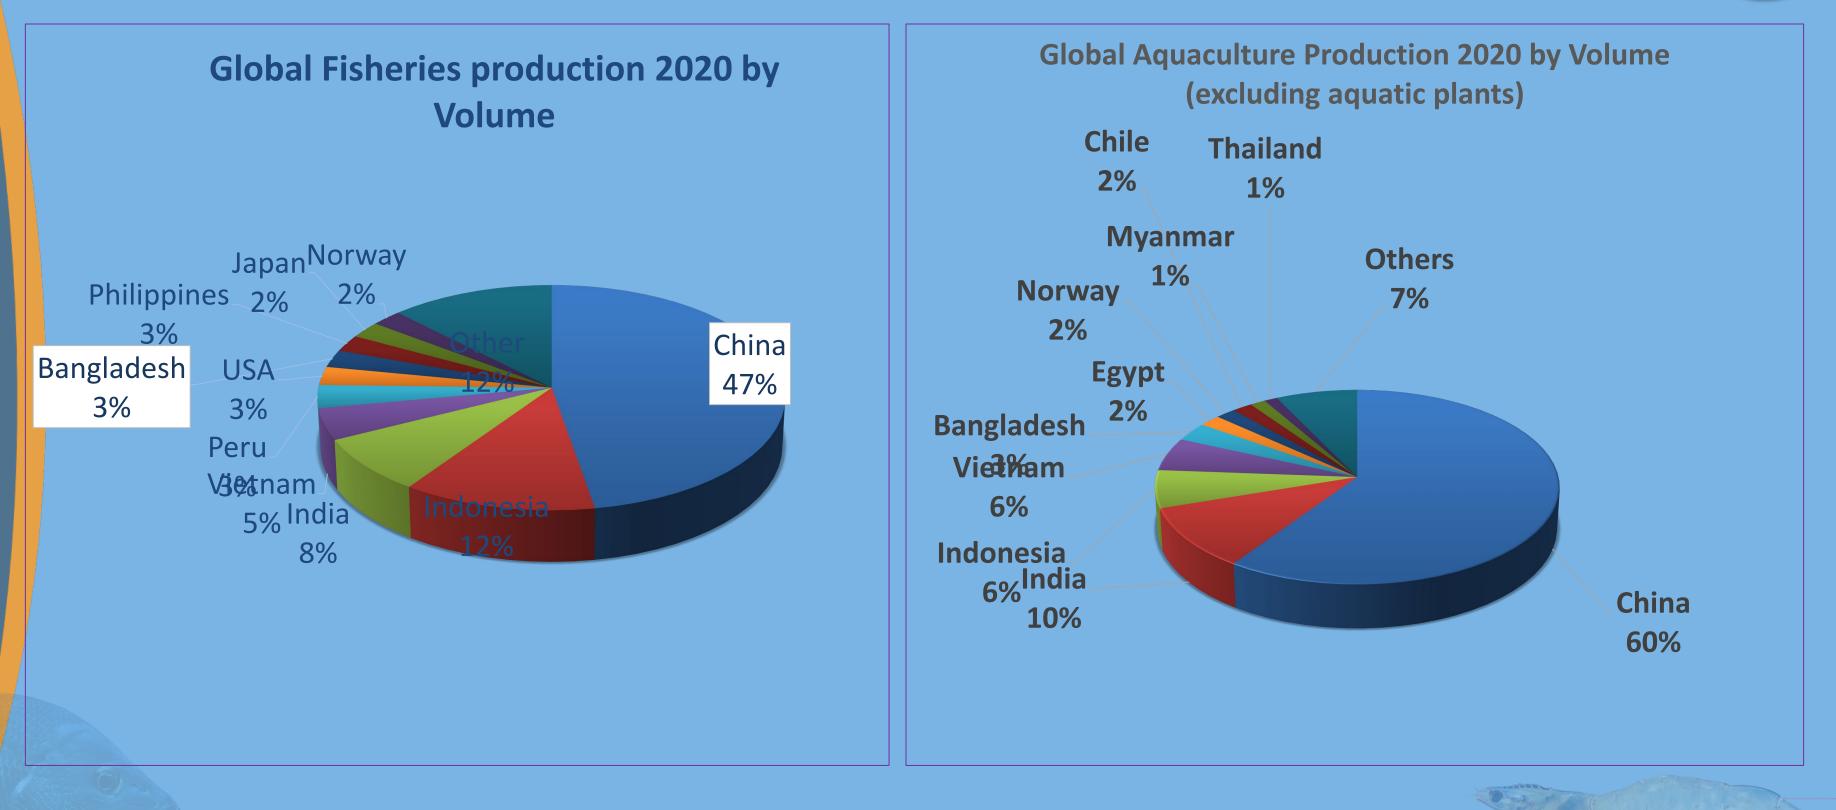

### ASIA: Producer and Market

- Over the last few years, demand for foodfish including imports showed steady growth when in many traditional western markets the growth rates were negative.
- Besides increasing fish prices, higher imports of high value fishery products mainly of coldwater species.
- Focus on popular imported products: Salmon, bivalves, cod, lobster
- Imports of pangasius catfish fillet increased over the past decade by 810%.