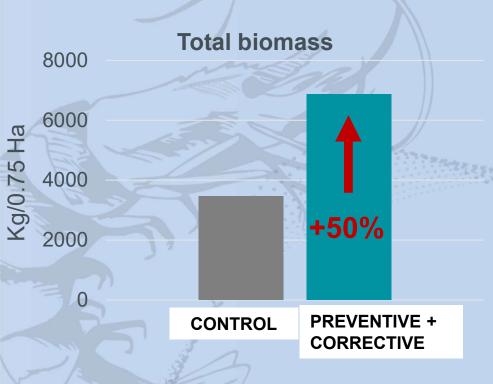

- ✓ Increased survival
- ✓ Reduced FCR
- ✓ Bigger size class at harvest
- → increased **BIOMASS**

- ✓ Gopal Bore (Bala Sore), Odisha, India
- ✓ History of area: WFS and WSSV
- ✓ Observing decrease in performance over the cycles
- ✓ Bore-hole brackish water (8-14ppt)
- ✓ PL 10-12; Density of 64-65 pcs/m2
- ✓ 0.75 Ha ponds
- √ 1 control vs 1 treatment
- ✓ Preventive and corrective application (low and high dose of SANACORE GM applied)