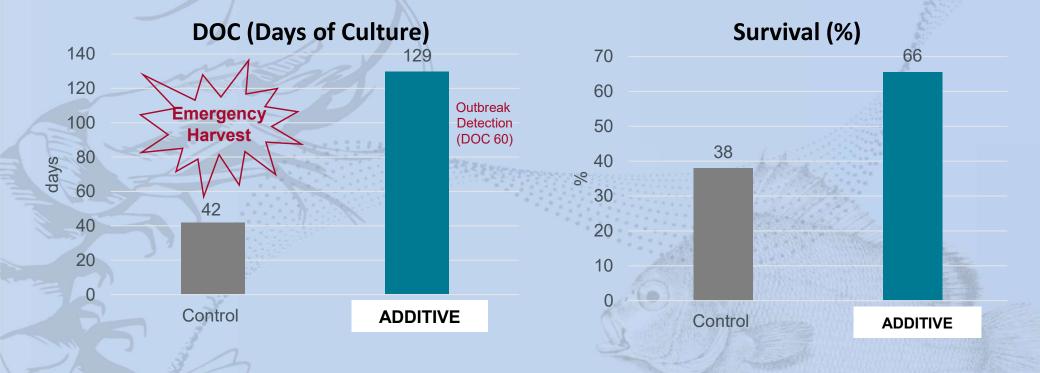

- ✓ Subang-Karawang, Indonesia
- ✓ History of area: WFS, IMNV and WSSV
- ✓ Failure of previous 2 cycles
- ✓ PL 10-12; Density of 100 pcs/m2
- √3000m<sup>2</sup> ponds
- √3 control vs 3 treatment
- ✓ Preventive and corrective application (low and high dose of SANACORE GM applied)

Improved ADG recovery after the outbreak (25% better at DOC 85)

Full harvest of control ponds at DOC85 due to stunted growth

<sup>\*</sup> denotes significant difference from control (p<0,05)

Optimized performance in treatment ponds

- ✓ Increased survival
- ✓ Reduced FCR
- ✓ Bigger size class at harvest
- → increased **BIOMASS**

- ✓ Gopal Bore (Bala Sore), Odisha, India
- ✓ History of area: WFS and WSSV
- ✓ Observing decrease in performance over the cycles
- ✓ Bore-hole brackish water (8-14ppt)
- ✓ PL 10-12; Density of 64-65 pcs/m2
- ✓ 0.75 Ha ponds
- √ 1 control vs 1 treatment
- ✓ Preventive and corrective application (low and high dose of SANACORE GM applied)