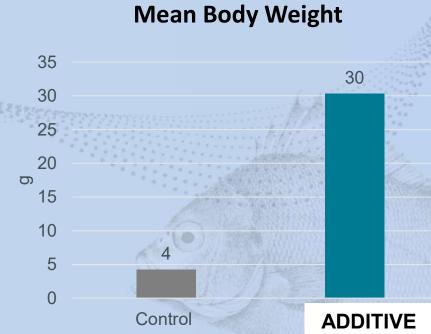

- ✓ Increased survival
- ✓ Reduced FCR
- ✓ Bigger size class at harvest
- → increased **BIOMASS**

- ✓ Gopal Bore (Bala Sore), Odisha, India
- ✓ History of area: WFS and WSSV
- ✓ Observing decrease in performance over the cycles
- ✓ Bore-hole brackish water (8-14ppt)
- ✓ PL 10-12; Density of 64-65 pcs/m2
- ✓ 0.75 Ha ponds
- √ 1 control vs 1 treatment
- ✓ Preventive and corrective application (low and high dose of SANACORE GM applied)