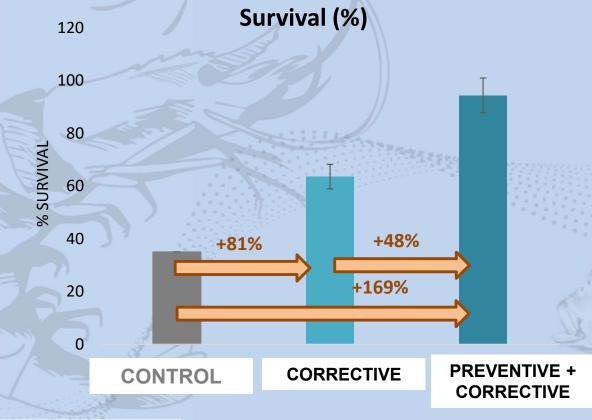

- Both control and treatment pond hit by WFS, SANACORE GM able to delay → DOC 41 and DOC 48, and treatment pond recover faster
- The use of SANACORE GM helps reducing the ADG loss due to the disease

- ✓ Lampung, Sumatra, Indonesia
- ✓ History of area: WFS, WSSV, EHP
- ✓ Last 4 crops max 50% survival
- ✓ PL 10-12; Density of 100 pcs/m2
- √1000m² ponds, 2 blocks of 10 ponds
- ✓ 20 control vs 10 corrective treatment vs 10 preventive + corrective treatment of SNGM

| 5   | corrective | preventive + corrective |
|-----|------------|-------------------------|
| ROI | 18         | 40                      |