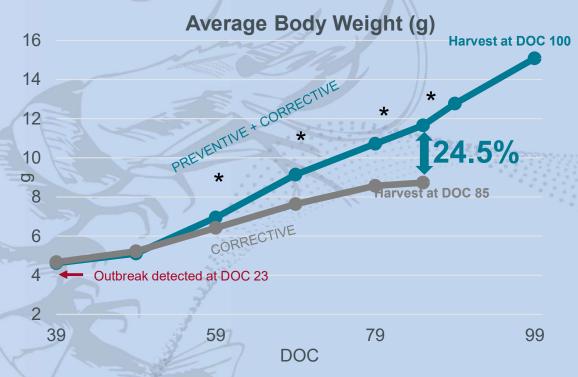

- Both control and treatment pond hit by WFS, SANACORE GM able to delay → DOC 41 and DOC 48, and treatment pond recover faster
- The use of SANACORE GM helps reducing the ADG loss due to the disease

- ✓ Lampung, Sumatra, Indonesia
- ✓ History of area: WFS, WSSV, EHP
- ✓ Last 4 crops max 50% survival
- ✓ PL 10-12; Density of 100 pcs/m2
- √1000m² ponds, 2 blocks of 10 ponds
- ✓ 20 control vs 10 corrective treatment vs 10 preventive + corrective treatment of SNGM

Improved ADG recovery after the outbreak (25% better at DOC 85)

Full harvest of control ponds at DOC85 due to stunted growth

<sup>\*</sup> denotes significant difference from control (p<0,05)

Optimized performance in treatment ponds

- ✓ Increased survival
- ✓ Reduced FCR
- ✓ Bigger size class at harvest
- → increased **BIOMASS**

- ✓ Gopal Bore (Bala Sore), Odisha, India
- ✓ History of area: WFS and WSSV
- ✓ Observing decrease in performance over the cycles
- ✓ Bore-hole brackish water (8-14ppt)
- ✓ PL 10-12; Density of 64-65 pcs/m2
- ✓ 0.75 Ha ponds
- √ 1 control vs 1 treatment
- ✓ Preventive and corrective application (low and high dose of SANACORE GM applied)