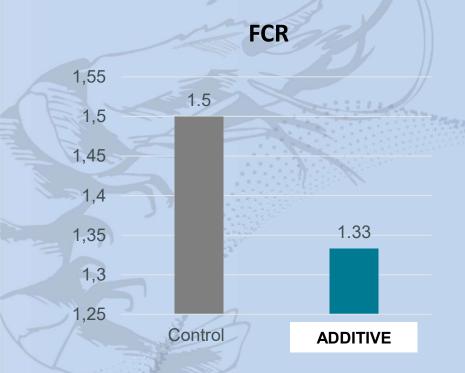

- ✓ Increased survival
- ✓ Reduced FCR
- ✓ Bigger size class at harvest
- → increased **BIOMASS**

- ✓ Gopal Bore (Bala Sore), Odisha, India
- ✓ History of area: WFS and WSSV
- ✓ Observing decrease in performance over the cycles
- ✓ Bore-hole brackish water (8-14ppt)
- ✓ PL 10-12; Density of 64-65 pcs/m2
- ✓ 0.75 Ha ponds
- √ 1 control vs 1 treatment
- ✓ Preventive and corrective application (low and high dose of SANACORE GM applied)