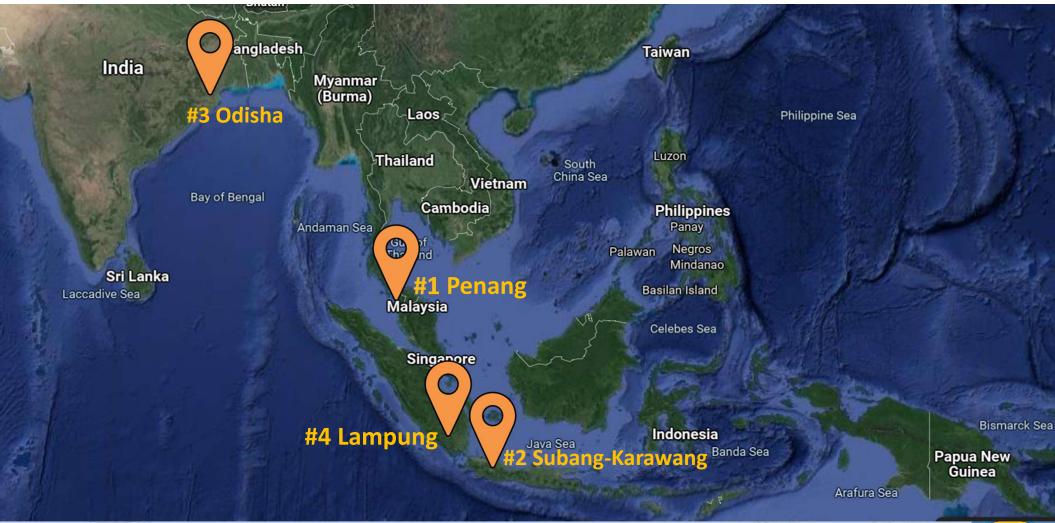

#### **FIELD trials**

- ✓ Penang, Northern Malaysia
- ✓ History of area: WSSV, EMS, WFS
- ✓ Size of ponds : 0.4 Ha (4000m²)
- ✓ 2 control vs 4 treatment ponds
- ✓ Stocking density: PL 10-12, 110pcs/m2
- ✓ Preventive and corrective application (low and high dose of SANACORE GM applied)

- ✓ Subang-Karawang, Indonesia
- ✓ History of area: WFS, IMNV and WSSV
- ✓ Failure of previous 2 cycles
- ✓ PL 10-12; Density of 100 pcs/m2
- √3000m<sup>2</sup> ponds
- √3 control vs 3 treatment
- ✓ Preventive and corrective application (low and high dose of SANACORE GM applied)

- ✓ Increased survival
- ✓ Reduced FCR
- ✓ Bigger size class at harvest
- → increased **BIOMASS**

- ✓ Gopal Bore (Bala Sore), Odisha, India
- ✓ History of area: WFS and WSSV
- ✓ Observing decrease in performance over the cycles
- ✓ Bore-hole brackish water (8-14ppt)
- ✓ PL 10-12; Density of 64-65 pcs/m2
- ✓ 0.75 Ha ponds
- √ 1 control vs 1 treatment
- ✓ Preventive and corrective application (low and high dose of SANACORE GM applied)

- Both control and treatment pond hit by WFS, SANACORE GM able to delay → DOC 41 and DOC 48, and treatment pond recover faster
- The use of SANACORE GM helps reducing the ADG loss due to the disease

- ✓ Lampung, Sumatra, Indonesia
- ✓ History of area: WFS, WSSV, EHP
- ✓ Last 4 crops max 50% survival
- ✓ PL 10-12; Density of 100 pcs/m2
- √1000m² ponds, 2 blocks of 10 ponds
- ✓ 20 control vs 10 corrective treatment vs 10 preventive + corrective treatment of SNGM