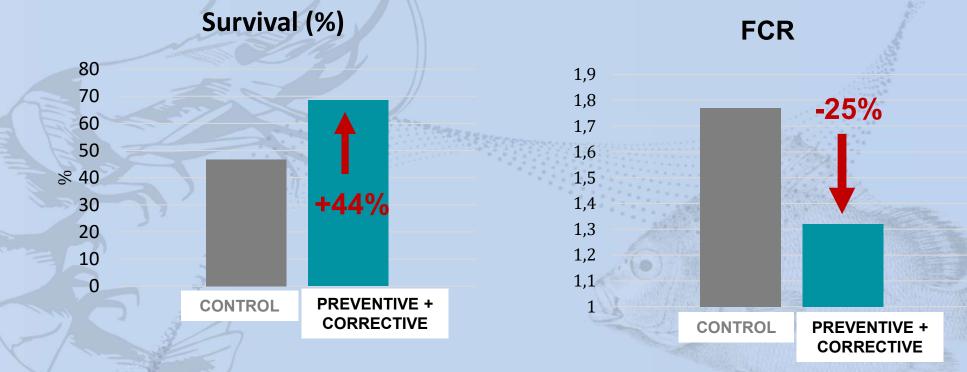

- ✓ Increased survival
- ✓ Reduced FCR
- ✓ Bigger size class at harvest
- → increased **BIOMASS**

- ✓ Gopal Bore (Bala Sore), Odisha, India
- ✓ History of area: WFS and WSSV
- ✓ Observing decrease in performance over the cycles
- ✓ Bore-hole brackish water (8-14ppt)
- ✓ PL 10-12; Density of 64-65 pcs/m2
- ✓ 0.75 Ha ponds
- √ 1 control vs 1 treatment
- ✓ Preventive and corrective application (low and high dose of SANACORE GM applied)