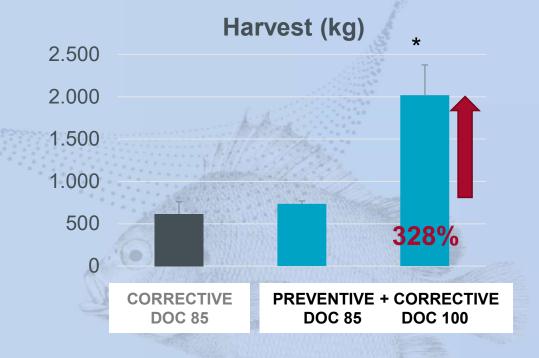

- Both control and treatment pond hit by WFS, SANACORE GM able to delay → DOC 41 and DOC 48, and treatment pond recover faster
- The use of SANACORE GM helps reducing the ADG loss due to the disease

- ✓ Lampung, Sumatra, Indonesia
- ✓ History of area: WFS, WSSV, EHP
- ✓ Last 4 crops max 50% survival
- ✓ PL 10-12; Density of 100 pcs/m2
- √1000m² ponds, 2 blocks of 10 ponds
- ✓ 20 control vs 10 corrective treatment vs 10 preventive + corrective treatment of SNGM