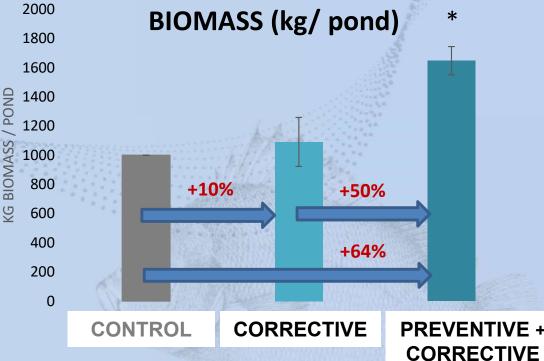

- ✓ Increased survival
- ✓ Reduced FCR
- ✓ Bigger size class at harvest
- → increased **BIOMASS**

- ✓ Gopal Bore (Bala Sore), Odisha, India
- ✓ History of area: WFS and WSSV
- ✓ Observing decrease in performance over the cycles
- ✓ Bore-hole brackish water (8-14ppt)
- ✓ PL 10-12; Density of 64-65 pcs/m2
- ✓ 0.75 Ha ponds
- √ 1 control vs 1 treatment
- ✓ Preventive and corrective application (low and high dose of SANACORE GM applied)

- Both control and treatment pond hit by WFS, SANACORE GM able to delay → DOC 41 and DOC 48, and treatment pond recover faster
- The use of SANACORE GM helps reducing the ADG loss due to the disease

- ✓ Lampung, Sumatra, Indonesia
- ✓ History of area: WFS, WSSV, EHP
- ✓ Last 4 crops max 50% survival
- ✓ PL 10-12; Density of 100 pcs/m2
- √1000m² ponds, 2 blocks of 10 ponds
- ✓ 20 control vs 10 corrective treatment vs 10 preventive + corrective treatment of SNGM