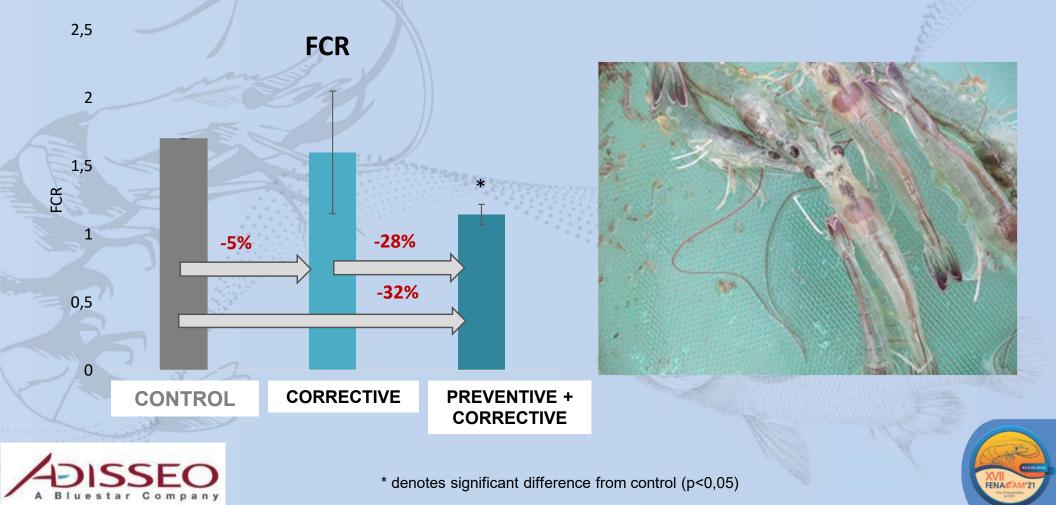

- Both control and treatment pond hit by WFS, SANACORE GM able to delay → DOC 41 and DOC 48, and treatment pond recover faster
- The use of SANACORE GM helps reducing the ADG loss due to the disease

- ✓ Lampung, Sumatra, Indonesia
- ✓ History of area: WFS, WSSV, EHP
- ✓ Last 4 crops max 50% survival
- ✓ PL 10-12; Density of 100 pcs/m2
- √1000m² ponds, 2 blocks of 10 ponds
- ✓ 20 control vs 10 corrective treatment vs 10 preventive + corrective treatment of SNGM

| 5   | corrective | preventive + corrective |
|-----|------------|-------------------------|
| ROI | 18         | 40                      |