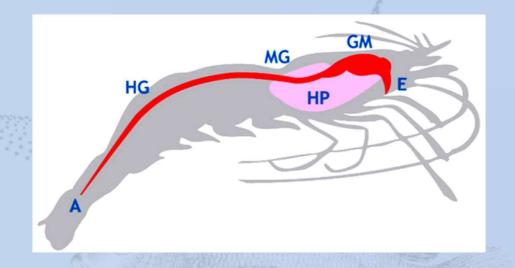

## THE POWER OF GUT HEALTH

#### Promoting gut health to improve:

- ✓ Performance = a functional gut is key for optimal digestion and absorption (growth, FCR)
- ✓ **Survival** = gut is main entry port for infections and has a very important role in immune development