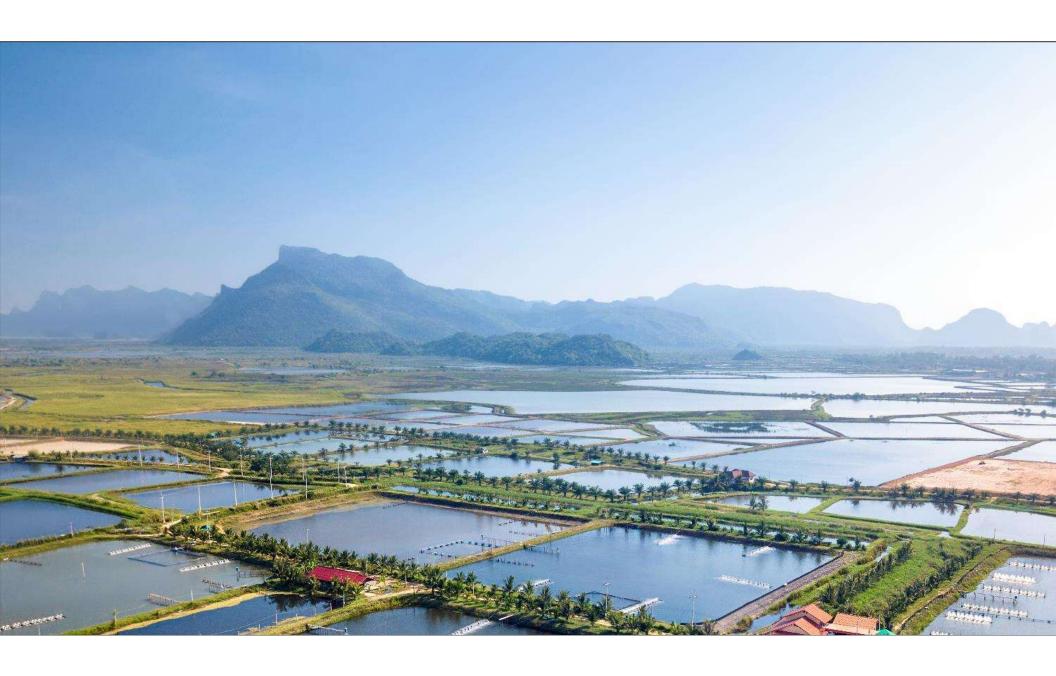

#### **FIELD trials**

- ✓ Penang, Northern Malaysia
- ✓ History of area: WSSV, EMS, WFS
- ✓ Size of ponds : 0.4 Ha (4000m²)
- ✓ 2 control vs 4 treatment ponds
- ✓ Stocking density: PL 10-12, 110pcs/m2
- ✓ Preventive and corrective application (low and high dose of SANACORE GM applied)

- ✓ Subang-Karawang, Indonesia
- ✓ History of area: WFS, IMNV and WSSV
- ✓ Failure of previous 2 cycles
- ✓ PL 10-12; Density of 100 pcs/m2
- √3000m<sup>2</sup> ponds
- √3 control vs 3 treatment
- ✓ Preventive and corrective application (low and high dose of SANACORE GM applied)

- ✓ Increased survival
- ✓ Reduced FCR
- ✓ Bigger size class at harvest
- → increased **BIOMASS**

- ✓ Gopal Bore (Bala Sore), Odisha, India
- ✓ History of area: WFS and WSSV
- ✓ Observing decrease in performance over the cycles
- ✓ Bore-hole brackish water (8-14ppt)
- ✓ PL 10-12; Density of 64-65 pcs/m2
- ✓ 0.75 Ha ponds
- √ 1 control vs 1 treatment
- ✓ Preventive and corrective application (low and high dose of SANACORE GM applied)

- Both control and treatment pond hit by WFS, SANACORE GM able to delay → DOC 41 and DOC 48, and treatment pond recover faster
- The use of SANACORE GM helps reducing the ADG loss due to the disease

- ✓ Lampung, Sumatra, Indonesia
- ✓ History of area: WFS, WSSV, EHP
- ✓ Last 4 crops max 50% survival
- ✓ PL 10-12; Density of 100 pcs/m2
- √1000m² ponds, 2 blocks of 10 ponds
- ✓ 20 control vs 10 corrective treatment vs 10 preventive + corrective treatment of SNGM