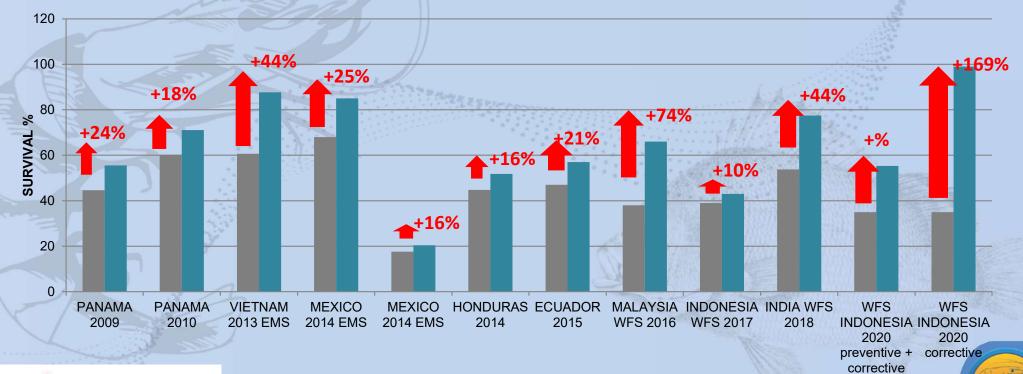

#### **FIELD trials**

- ✓ Penang, Northern Malaysia
- ✓ History of area: WSSV, EMS, WFS
- ✓ Size of ponds : 0.4 Ha (4000m²)
- ✓ 2 control vs 4 treatment ponds
- ✓ Stocking density: PL 10-12, 110pcs/m2
- ✓ Preventive and corrective application (low and high dose of SANACORE GM applied)

- ✓ Subang-Karawang, Indonesia
- ✓ History of area: WFS, IMNV and WSSV
- ✓ Failure of previous 2 cycles
- ✓ PL 10-12; Density of 100 pcs/m2
- √3000m<sup>2</sup> ponds
- √3 control vs 3 treatment
- ✓ Preventive and corrective application (low and high dose of SANACORE GM applied)

Improved ADG recovery after the outbreak (25% better at DOC 85)

Full harvest of control ponds at DOC85 due to stunted growth

<sup>\*</sup> denotes significant difference from control (p<0,05)

Optimized performance in treatment ponds

- ✓ Increased survival
- ✓ Reduced FCR
- ✓ Bigger size class at harvest
- → increased **BIOMASS**

- ✓ Gopal Bore (Bala Sore), Odisha, India
- ✓ History of area: WFS and WSSV
- ✓ Observing decrease in performance over the cycles
- ✓ Bore-hole brackish water (8-14ppt)
- ✓ PL 10-12; Density of 64-65 pcs/m2
- ✓ 0.75 Ha ponds
- √ 1 control vs 1 treatment
- ✓ Preventive and corrective application (low and high dose of SANACORE GM applied)

- Both control and treatment pond hit by WFS, SANACORE GM able to delay → DOC 41 and DOC 48, and treatment pond recover faster
- The use of SANACORE GM helps reducing the ADG loss due to the disease

- ✓ Lampung, Sumatra, Indonesia
- ✓ History of area: WFS, WSSV, EHP
- ✓ Last 4 crops max 50% survival
- ✓ PL 10-12; Density of 100 pcs/m2
- √1000m² ponds, 2 blocks of 10 ponds
- ✓ 20 control vs 10 corrective treatment vs 10 preventive + corrective treatment of SNGM

| 5   | corrective | preventive + corrective |
|-----|------------|-------------------------|
| ROI | 18         | 40                      |