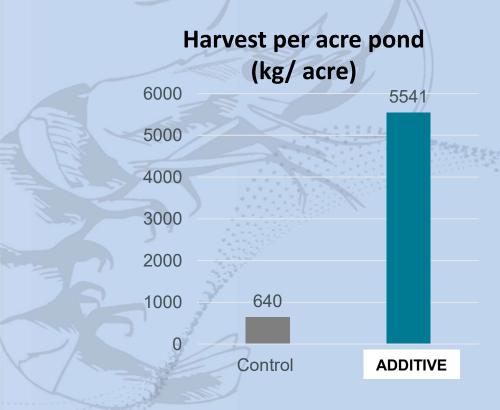

- ✓ Increased survival
- ✓ Reduced FCR
- ✓ Bigger size class at harvest
- → increased **BIOMASS**

- ✓ Gopal Bore (Bala Sore), Odisha, India
- ✓ History of area: WFS and WSSV
- ✓ Observing decrease in performance over the cycles
- ✓ Bore-hole brackish water (8-14ppt)
- ✓ PL 10-12; Density of 64-65 pcs/m2
- ✓ 0.75 Ha ponds
- √ 1 control vs 1 treatment
- ✓ Preventive and corrective application (low and high dose of SANACORE GM applied)