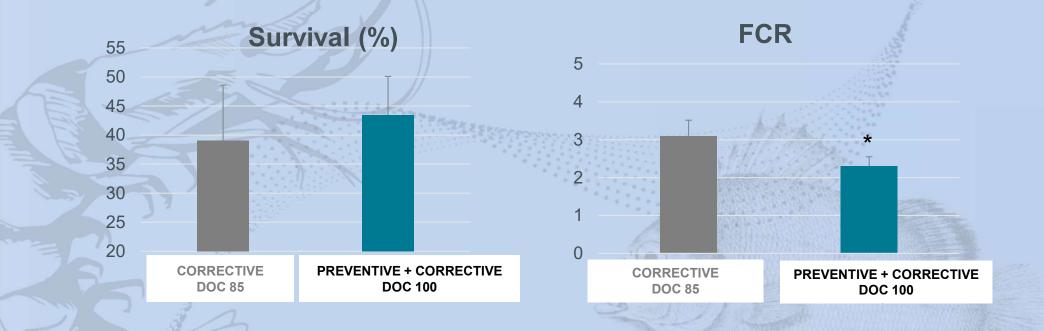

- ✓ Increased survival
- ✓ Reduced FCR
- ✓ Bigger size class at harvest
- → increased **BIOMASS**

- ✓ Gopal Bore (Bala Sore), Odisha, India
- ✓ History of area: WFS and WSSV
- ✓ Observing decrease in performance over the cycles
- ✓ Bore-hole brackish water (8-14ppt)
- ✓ PL 10-12; Density of 64-65 pcs/m2
- ✓ 0.75 Ha ponds
- √ 1 control vs 1 treatment
- ✓ Preventive and corrective application (low and high dose of SANACORE GM applied)

- Both control and treatment pond hit by WFS, SANACORE GM able to delay → DOC 41 and DOC 48, and treatment pond recover faster
- The use of SANACORE GM helps reducing the ADG loss due to the disease

- ✓ Lampung, Sumatra, Indonesia
- ✓ History of area: WFS, WSSV, EHP
- ✓ Last 4 crops max 50% survival
- ✓ PL 10-12; Density of 100 pcs/m2
- √1000m² ponds, 2 blocks of 10 ponds
- ✓ 20 control vs 10 corrective treatment vs 10 preventive + corrective treatment of SNGM