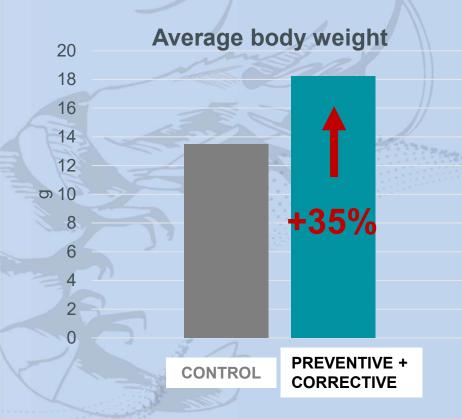

- ✓ Increased survival
- ✓ Reduced FCR
- ✓ Bigger size class at harvest
- → increased **BIOMASS**

- ✓ Gopal Bore (Bala Sore), Odisha, India
- ✓ History of area: WFS and WSSV
- ✓ Observing decrease in performance over the cycles
- ✓ Bore-hole brackish water (8-14ppt)
- ✓ PL 10-12; Density of 64-65 pcs/m2
- ✓ 0.75 Ha ponds
- √ 1 control vs 1 treatment
- ✓ Preventive and corrective application (low and high dose of SANACORE GM applied)

- Both control and treatment pond hit by WFS, SANACORE GM able to delay → DOC 41 and DOC 48, and treatment pond recover faster
- The use of SANACORE GM helps reducing the ADG loss due to the disease

- ✓ Lampung, Sumatra, Indonesia
- ✓ History of area: WFS, WSSV, EHP
- ✓ Last 4 crops max 50% survival
- ✓ PL 10-12; Density of 100 pcs/m2
- √1000m² ponds, 2 blocks of 10 ponds
- ✓ 20 control vs 10 corrective treatment vs 10 preventive + corrective treatment of SNGM