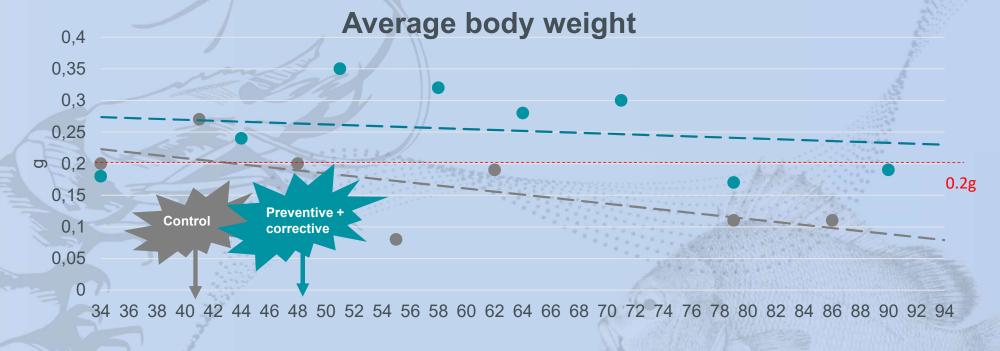

- Both control and treatment pond hit by WFS, SANACORE GM able to delay → DOC 41 and DOC 48, and treatment pond recover faster
- The use of SANACORE GM helps reducing the ADG loss due to the disease

- ✓ Lampung, Sumatra, Indonesia
- ✓ History of area: WFS, WSSV, EHP
- ✓ Last 4 crops max 50% survival
- ✓ PL 10-12; Density of 100 pcs/m2
- √1000m² ponds, 2 blocks of 10 ponds
- ✓ 20 control vs 10 corrective treatment vs 10 preventive + corrective treatment of SNGM