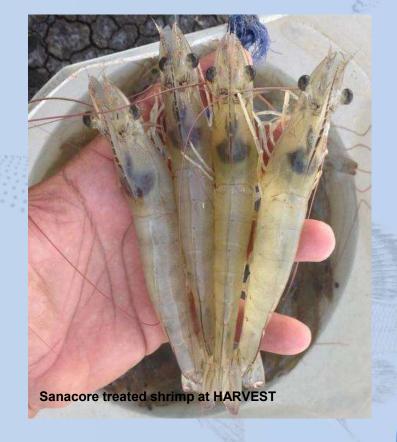

#### **FIELD trials**

- ✓ Penang, Northern Malaysia
- ✓ History of area: WSSV, EMS, WFS
- ✓ Size of ponds : 0.4 Ha (4000m²)
- ✓ 2 control vs 4 treatment ponds
- ✓ Stocking density: PL 10-12, 110pcs/m2
- ✓ Preventive and corrective application (low and high dose of SANACORE GM applied)

- ✓ Subang-Karawang, Indonesia
- ✓ History of area: WFS, IMNV and WSSV
- ✓ Failure of previous 2 cycles
- ✓ PL 10-12; Density of 100 pcs/m2
- √3000m<sup>2</sup> ponds
- √3 control vs 3 treatment
- ✓ Preventive and corrective application (low and high dose of SANACORE GM applied)

- ✓ Increased survival
- ✓ Reduced FCR
- ✓ Bigger size class at harvest
- → increased **BIOMASS**

- ✓ Gopal Bore (Bala Sore), Odisha, India
- ✓ History of area: WFS and WSSV
- ✓ Observing decrease in performance over the cycles
- ✓ Bore-hole brackish water (8-14ppt)
- ✓ PL 10-12; Density of 64-65 pcs/m2
- ✓ 0.75 Ha ponds
- √ 1 control vs 1 treatment
- ✓ Preventive and corrective application (low and high dose of SANACORE GM applied)

- Both control and treatment pond hit by WFS, SANACORE GM able to delay → DOC 41 and DOC 48, and treatment pond recover faster
- The use of SANACORE GM helps reducing the ADG loss due to the disease

- ✓ Lampung, Sumatra, Indonesia
- ✓ History of area: WFS, WSSV, EHP
- ✓ Last 4 crops max 50% survival
- ✓ PL 10-12; Density of 100 pcs/m2
- √1000m² ponds, 2 blocks of 10 ponds
- ✓ 20 control vs 10 corrective treatment vs 10 preventive + corrective treatment of SNGM