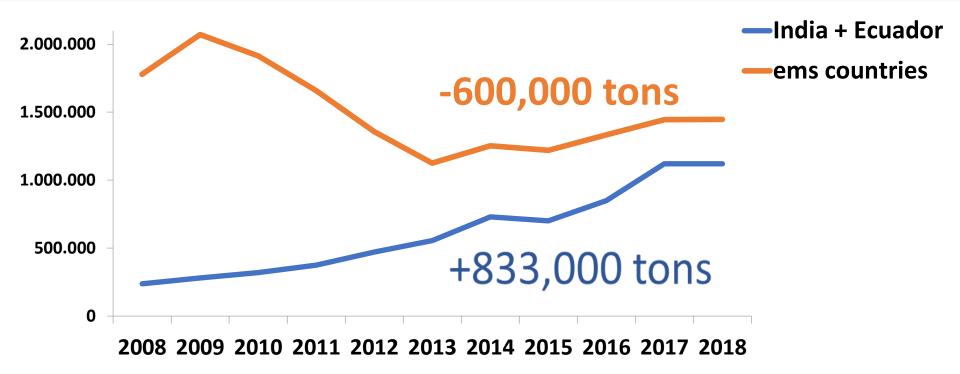

| 2017 | % | 21 |
|------|---|----|
|------|---|----|

Ecuador and India Emerge as new Production Leaders As Asia/Mexico sank: world prices increase and investment is incentivized