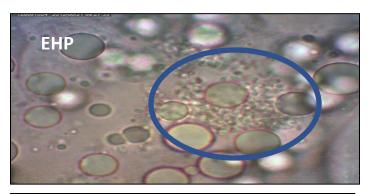

## Enterocytozoon hepatopenaei spores

## EHP causes losses through slow growth and high FCR