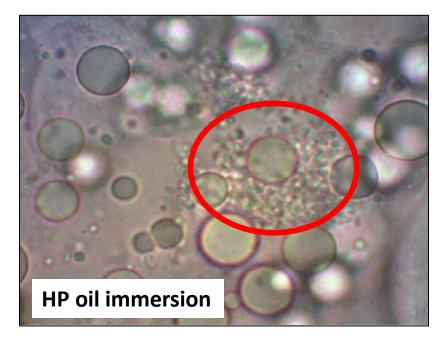

## Enterocytozoon hepatopenaei spores

## EHP causes losses through slow growth and high FCR