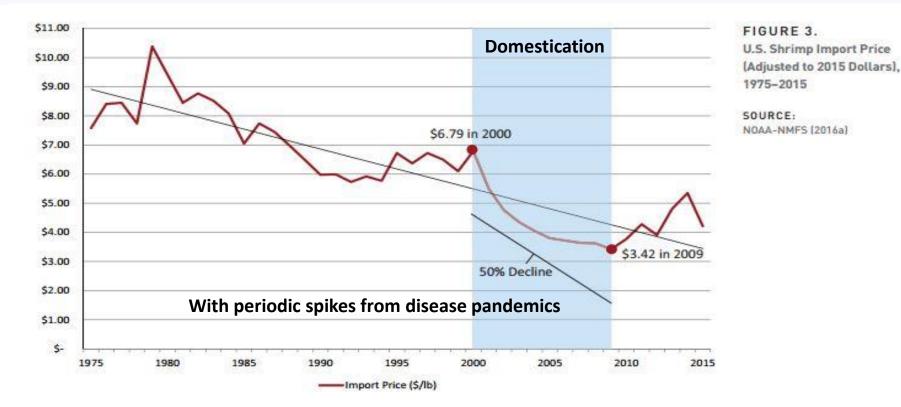

# Trend line since 1986 does interesting job of predicting weakening and strengthening of price

# **Shrimp Price History**:

The trend line is down with efficiency; but sometimes during a "crisis" supply is reduced below demand and prices spike until supply is re-established