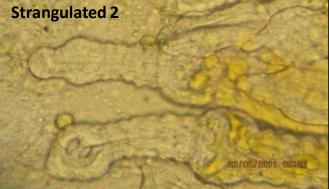

### Farms had early mortality and hatcheries began reporting strangulated HP tubules- also seen in farm shrimp

**Die Early** 