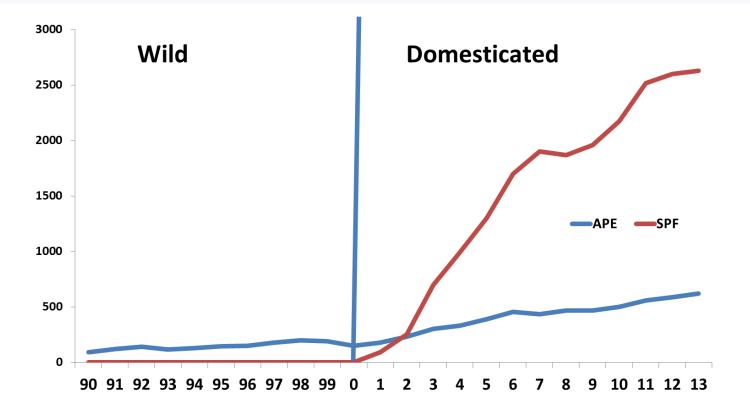

# History of the Success 2003-2010

1999: The year where domestication became a dominant theme in Shrimp

# Triggered by the use of **SPF** shrimp on a wide commercial scale plus **Pond Bio-security**