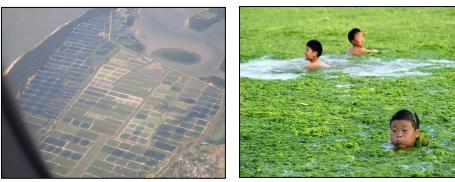

#### **CP Lamae Farm Layout**

148.53

| TOTAL FARM AREA   |       |     |     |  |  |  |  |
|-------------------|-------|-----|-----|--|--|--|--|
| PRIMARY TREAT(PT) | 23.00 | RAI | 16% |  |  |  |  |
| RESERVOIR (RV)    | 67.00 | RAI | 46% |  |  |  |  |
| CULTURE POND      | 54.50 | RAI | 38% |  |  |  |  |
| 144.50            |       |     |     |  |  |  |  |