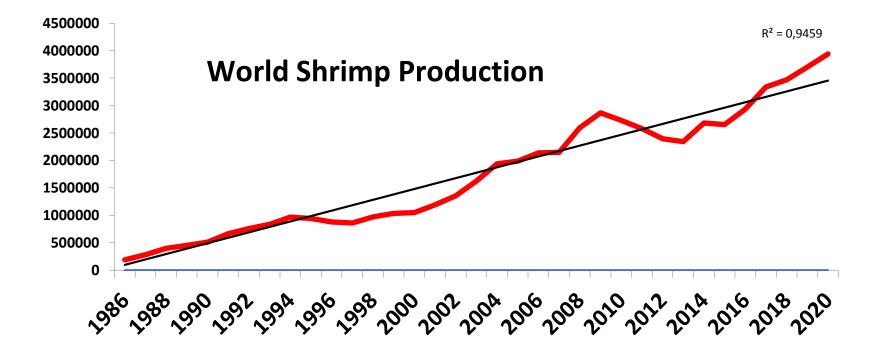

# Trend line since 1986 does interesting job of predicting weakening and strengthening of price

# **Shrimp Price History**:

The trend line is down with efficiency; but sometimes during a "crisis" supply is reduced below demand and prices spike until supply is re-established