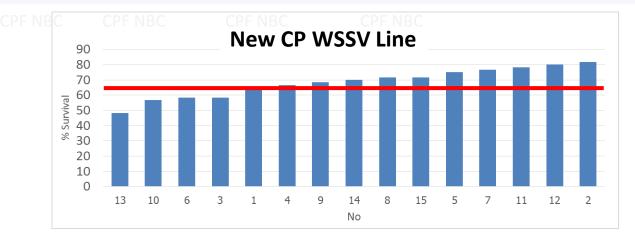

# Breeding has resulted in significantly lower cost production

### And not just GROWTH; but tolerance to specific issues like TSV developed