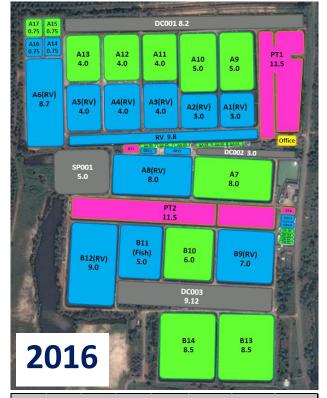

# With Change; todays farm has greater profits than before AHPNS

|                         | 2010  | 2014  | 2016 |
|-------------------------|-------|-------|------|
| % Culture Pond          | 77    | 77    | 38   |
| DOC                     | 87    | 59    | 81   |
| Stock Density /m2       | 110   | 79    | 135  |
| Failure Rate %          | 0.00  | 58    | 0.00 |
| Survival                | 91    | 30.5  | 89   |
| ADG gm/day              | 0.175 | 0.28  | 0.30 |
| MBW                     | 15.5  | 16.5  | 25.0 |
| Yield (kg/ha/day)       | 190   | 156   | 333  |
| PI Efficiency tons/mill | 13.6  | 5     | 21   |
| Total tons              | 940   | 108   | 728  |
| Cost USD/kg (direct)    | 2.80  | 13.90 | 3.25 |
| Farm Profit mill. USD   | 1.6   | -0.80 | 2.1  |