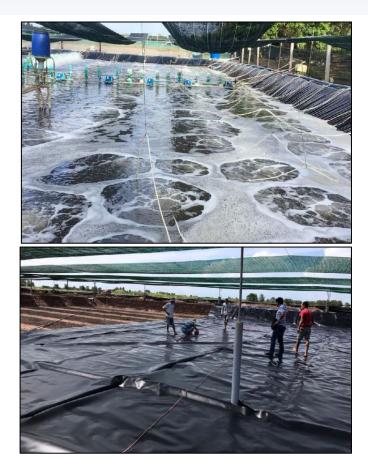

#### **Pond innovations: solutions for specific Issues**

#### Use of Shrimp Pond Toilet to quickly flush sludge, old feed and molts from Pond

## Use SMALLER PONDS, HIGHER AERATION, CLOSED, with more bottom Flushing