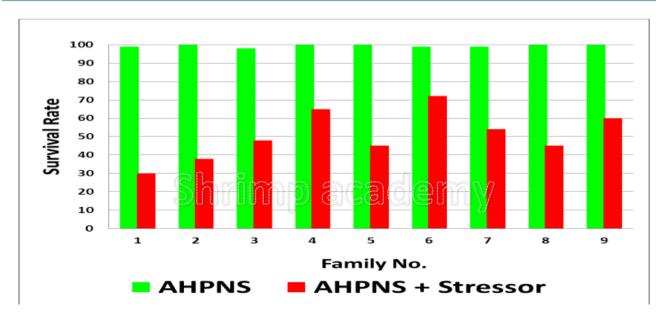

#### **Conditions within the pond (stresses) effect** gene expression!!!

Effecting to EMS: Stressor, Strain