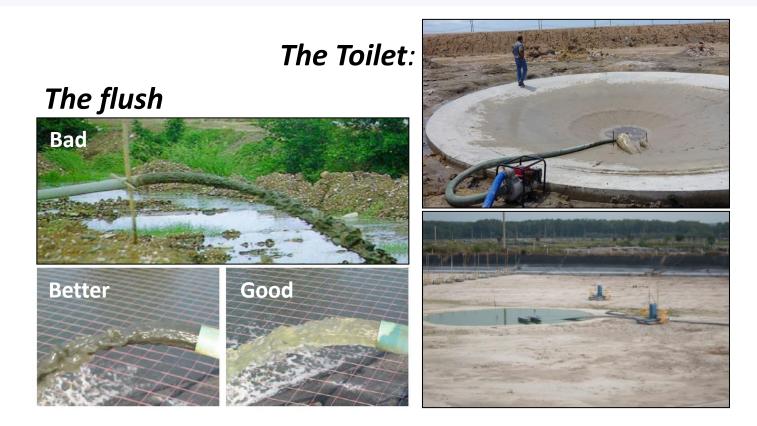

#### **Shrimp Toilets**

**More Aeration** 

Breeding has significantly increased pond survivals

#### Use of Shrimp Pond Toilet to quickly flush sludge, old feed and molts from Pond

## Use SMALLER PONDS, HIGHER AERATION, CLOSED, with more bottom Flushing