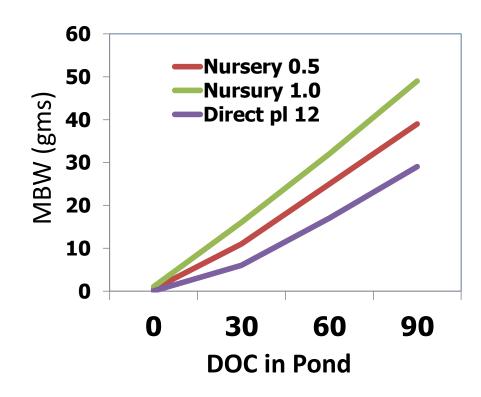

### **Nursery Technology**: More toxin tolerance, larger size harvests

18 day - 0.4 gms 28 day - >1.0 gms