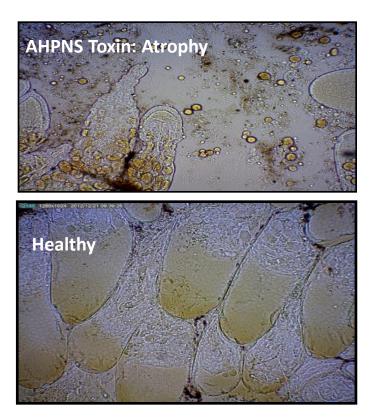

# AHPNS is a Toxicosis from the environment

#### Produced on plasmids in Vibrio bacteria: not a virus