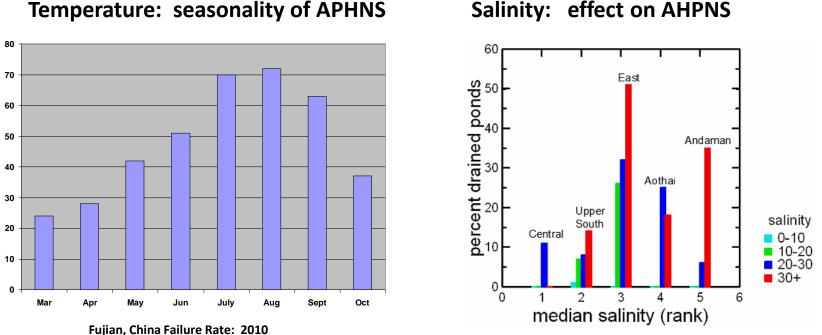

### **Bacteria have an ecology:** "temperature and salinity effects the bacteria growth"

**Temperature:** seasonality of APHNS