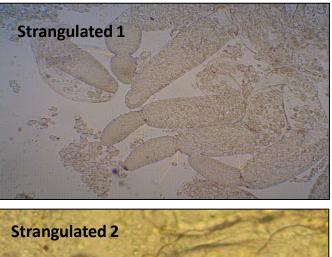

### Farms had early mortality and hatcheries began reporting strangulated HP tubules- also seen in farm shrimp

**Die Early** 