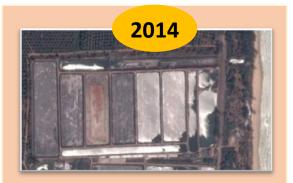

#### **CP Lamae Farm Layout**

148.53

| TOTAL FARM AREA   |       |     |     |  |  |  |  |
|-------------------|-------|-----|-----|--|--|--|--|
| PRIMARY TREAT(PT) | 23.00 | RAI | 16% |  |  |  |  |
| RESERVOIR (RV)    | 67.00 | RAI | 46% |  |  |  |  |
| CULTURE POND      | 54.50 | RAI | 38% |  |  |  |  |
| 144.50            |       |     |     |  |  |  |  |