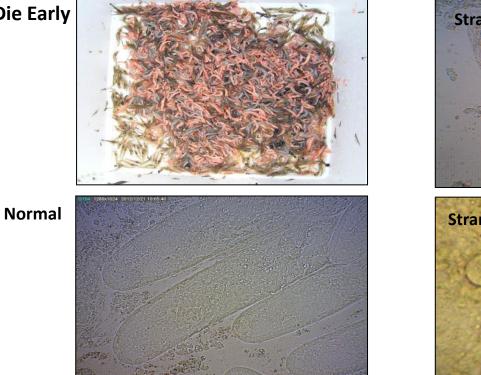

### Farms had early mortality and hatcheries began reporting strangulated HP tubules- also seen in farm shrimp

**Die Early** 

#### **High Mortality**

Low Mortality