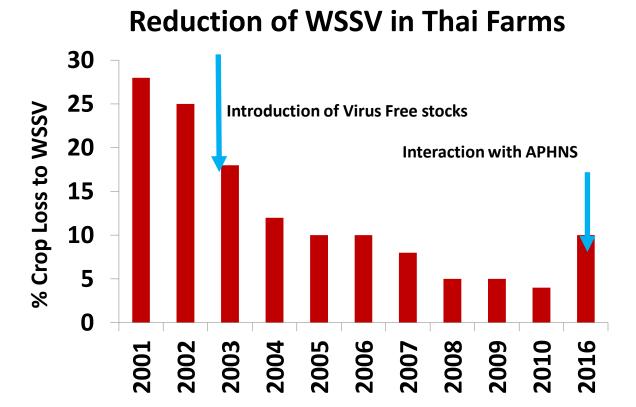

# Triggered by the use of **SPF** shrimp on a wide commercial scale plus **Pond Bio-security**