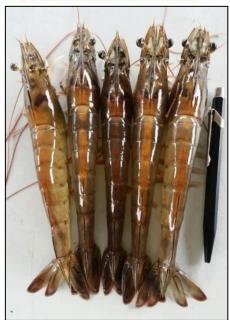

# This is a 160 gram shrimp cultured in 160 days: Johor Malaysia, 5 tons/hectare (final harvest)

2016- post EMS

# Visually you can see the changes in the Animal