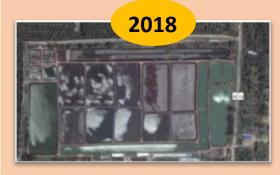

#### **CP Lamae Farm Layout**

148.53

| TOTAL FARM AREA   |       |     |     |  |  |  |  |
|-------------------|-------|-----|-----|--|--|--|--|
| PRIMARY TREAT(PT) | 23.00 | RAI | 16% |  |  |  |  |
| RESERVOIR (RV)    | 67.00 | RAI | 46% |  |  |  |  |
| CULTURE POND      | 54.50 | RAI | 38% |  |  |  |  |
| 144.50            |       |     |     |  |  |  |  |