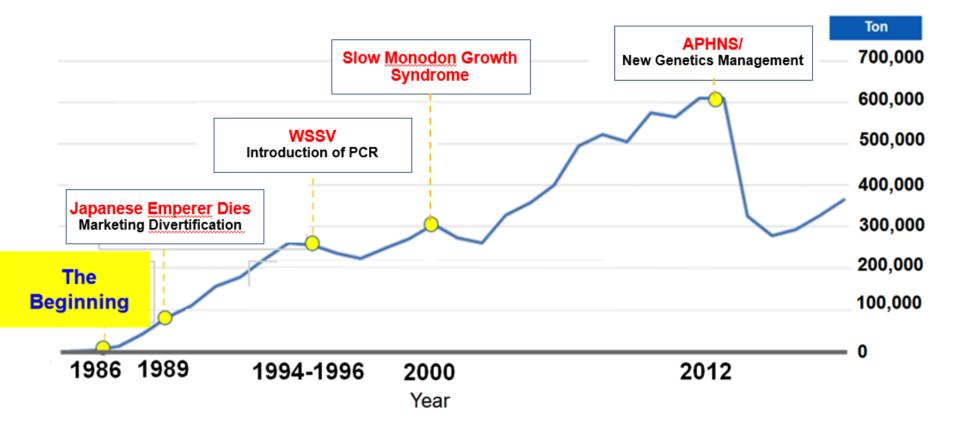

# History of the Success 2003-2010

1999: The year where domestication became a dominant theme in Shrimp

# Triggered by the use of **SPF** shrimp on a wide commercial scale plus **Pond Bio-security**