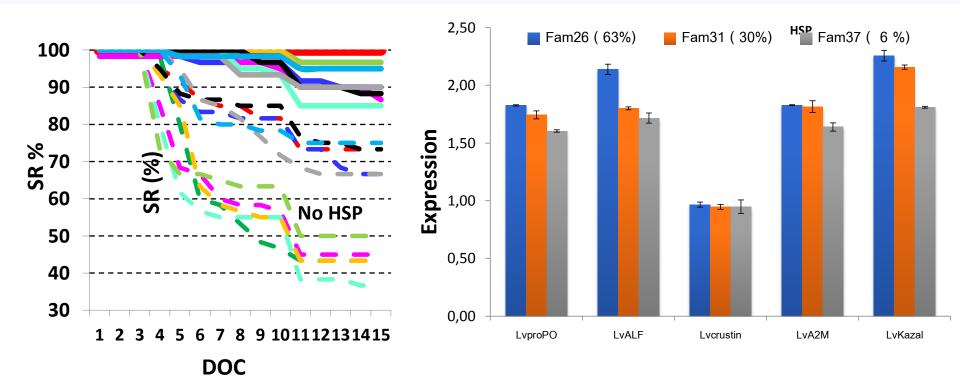

# Expression of the Genes already in the Shrimp effects Survival and challenges!!!

#### Comparison of WSSV Tolerance and Resistance