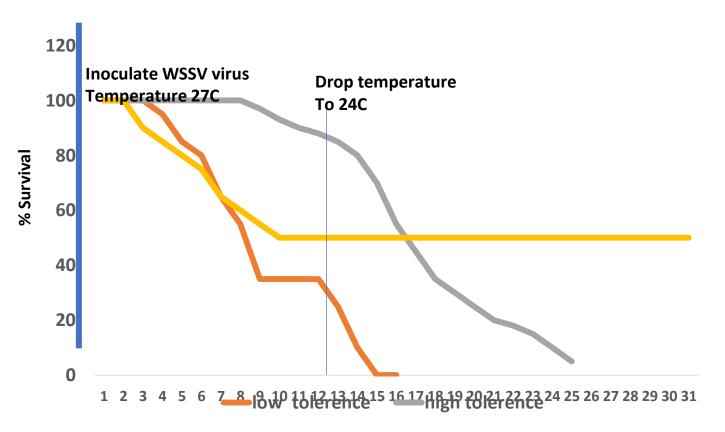

#### Comparison of WSSV Tolerance and Resistance

### **Development on WSSV Tolerance (SPF only)**