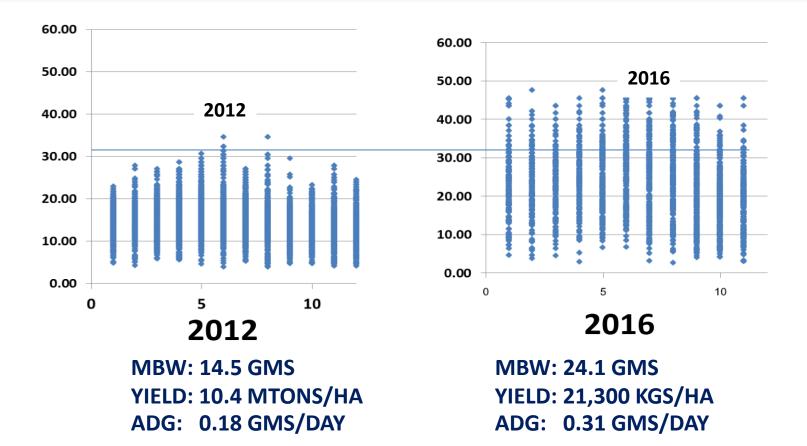

# With Change; todays farm has greater profits than before AHPNS

|                         | 2010  | 2014  | 2016 |
|-------------------------|-------|-------|------|
| % Culture Pond          | 77    | 77    | 38   |
| DOC                     | 87    | 59    | 81   |
| Stock Density /m2       | 110   | 79    | 135  |
| Failure Rate %          | 0.00  | 58    | 0.00 |
| Survival                | 91    | 30.5  | 89   |
| ADG gm/day              | 0.175 | 0.28  | 0.30 |
| MBW                     | 15.5  | 16.5  | 25.0 |
| Yield (kg/ha/day)       | 190   | 156   | 333  |
| PI Efficiency tons/mill | 13.6  | 5     | 21   |
| Total tons              | 940   | 108   | 728  |
| Cost USD/kg (direct)    | 2.80  | 13.90 | 3.25 |
| Farm Profit mill. USD   | 1.6   | -0.80 | 2.1  |