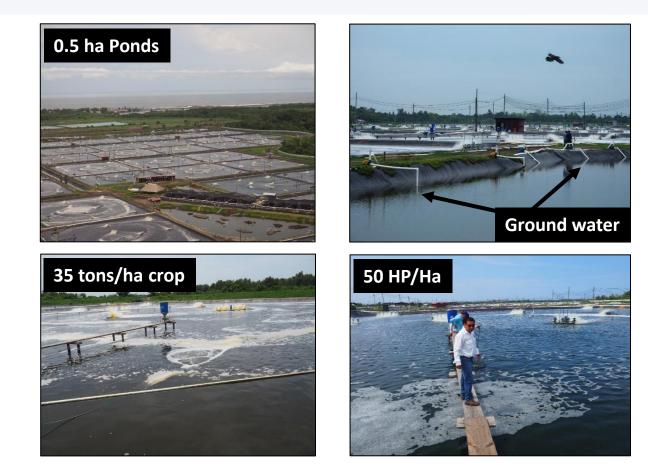

## Summary of trends to "pond efficiency"

- Smaller Ponds: 1000-4000M2
- Central Sumps for continuous removal of wastes
- Higher water exchanges
- Higher aeration
- Depth- more reducing depth than increasing depth
- Temperature stabilization: shade cloth
- Use of settling, treatment, fish for recycle of exchange water
- Use of Ground water when available (no need disinfectants, etc)
- Liners- reduced pond down time, cleanup ease
- Nurseries- faster growth in pond; more cycles per year
- Diets formulated for the higher growth potentials