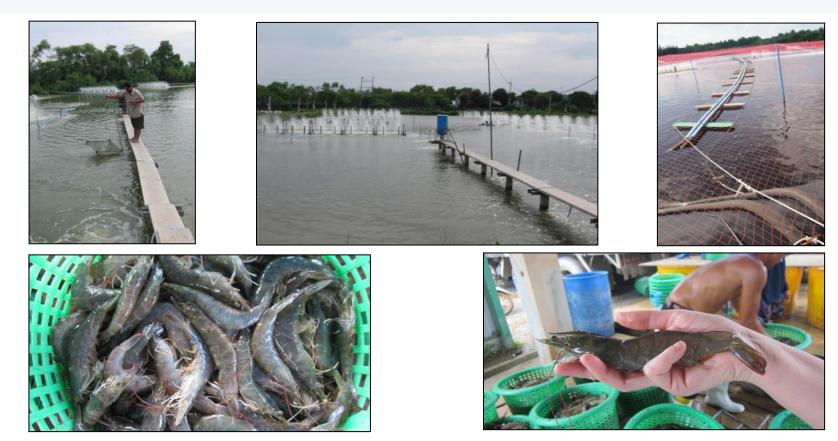

#### Many successful Farms today in Thailand: Toilets, Flush, Aeration, Feeders

#### **CP Lamae Farm Layout**

148.53

| TOTAL FARM AREA   |       |     |     |  |  |  |  |
|-------------------|-------|-----|-----|--|--|--|--|
| PRIMARY TREAT(PT) | 23.00 | RAI | 16% |  |  |  |  |
| RESERVOIR (RV)    | 67.00 | RAI | 46% |  |  |  |  |
| CULTURE POND      | 54.50 | RAI | 38% |  |  |  |  |
| 144.50            |       |     |     |  |  |  |  |