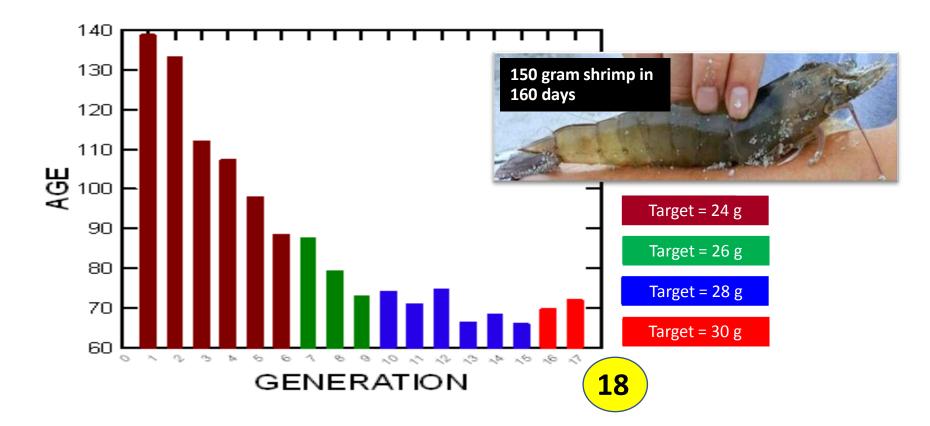

#### **18 generations of breeding**

Family

Individuals

Breeding Centers: Inland, Enclosed, zero exchange

# Breeding has resulted in significantly lower cost production