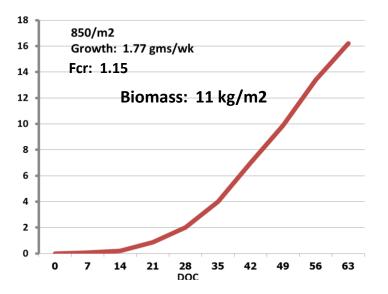

## Use SMALLER PONDS, HIGHER AERATION, CLOSED, with more bottom Flushing

## Summary of trends to "pond efficiency"

- Smaller Ponds: 1000-4000M2
- Central Sumps for continuous removal of wastes
- Higher water exchanges
- Higher aeration
- Depth- more reducing depth than increasing depth
- Temperature stabilization: shade cloth
- Use of settling, treatment, fish for recycle of exchange water
- Use of Ground water when available (no need disinfectants, etc)
- Liners- reduced pond down time, cleanup ease
- Nurseries- faster growth in pond; more cycles per year
- Diets formulated for the higher growth potentials