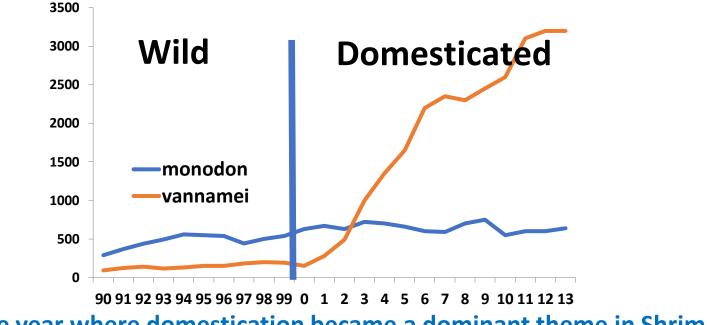

# History of the Success 2003-2010

1999: The year where domestication became a dominant theme in Shrimp