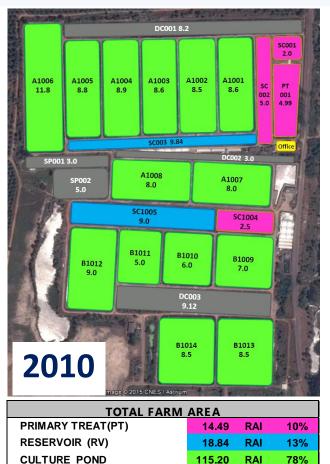

#### **CP Lamae Farm Layout**

148.53

| TOTAL FARM AREA   |       |     |     |  |  |  |  |
|-------------------|-------|-----|-----|--|--|--|--|
| PRIMARY TREAT(PT) | 23.00 | RAI | 16% |  |  |  |  |
| RESERVOIR (RV)    | 67.00 | RAI | 46% |  |  |  |  |
| CULTURE POND      | 54.50 | RAI | 38% |  |  |  |  |
| 144.50            |       |     |     |  |  |  |  |