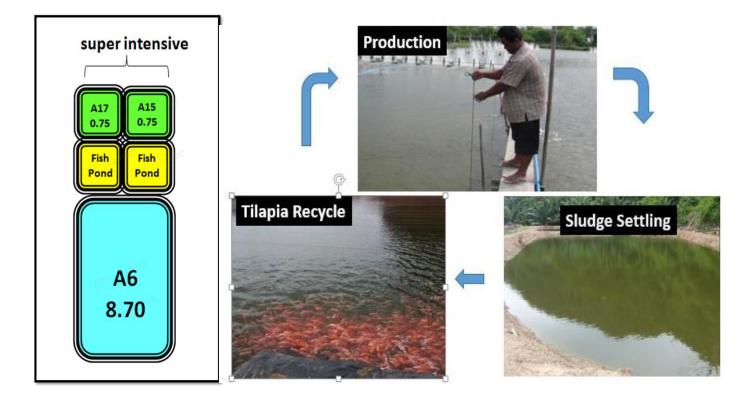

## Summary of trends to "pond efficiency"

- Smaller Ponds: 1000-4000M2
- Central Sumps for continuous removal of wastes
- Higher water exchanges
- Higher aeration
- Depth- more reducing depth than increasing depth
- Temperature stabilization: shade cloth
- Use of settling, treatment, fish for recycle of exchange water
- Use of Ground water when available (no need disinfectants, etc)
- Liners- reduced pond down time, cleanup ease
- Nurseries- faster growth in pond; more cycles per year
- Diets formulated for the higher growth potentials