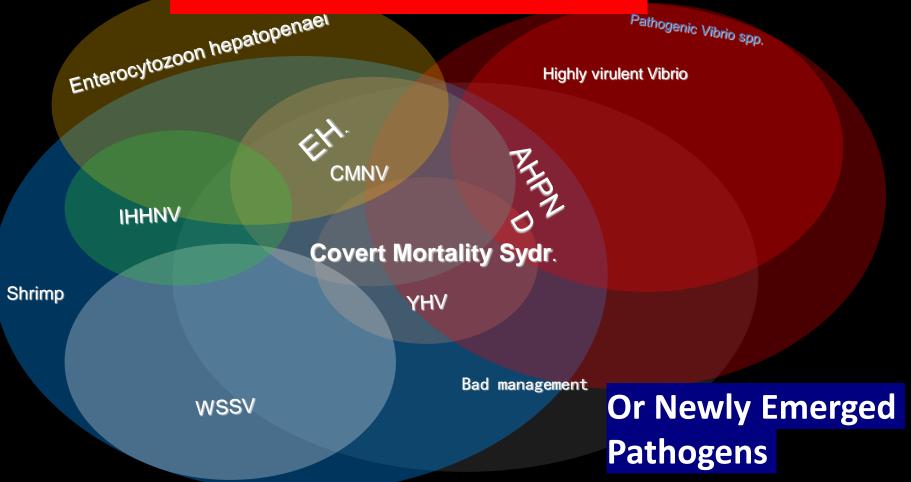

## **EMS** is complicated Not a singular infection in a test tube

#### **EHP + AHPNS**

#### AHPNS + WSSV

#### Shewanella + AHPNS