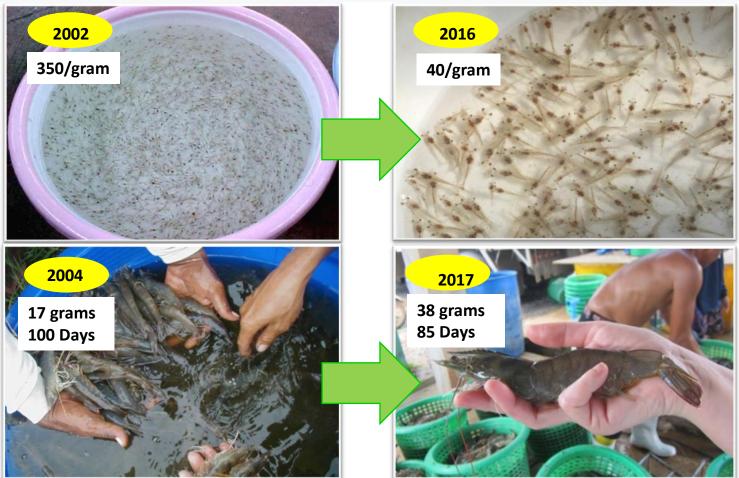

# **Disruptions drive beneficial change**

This is a 40 gram shrimp cultured in 100 days It was harvested with 28 tons/ha of the same In less than 100 days July 2016, after EMS had destroyed Thailand

# Another typical 38 gram shrimp harvest 100 day culture FCR 1.7