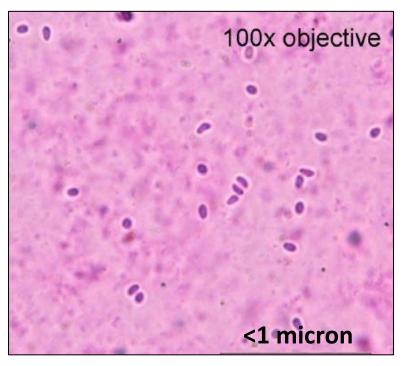

## Enterocytozoon hepatopenaei spores

## EHP causes losses through slow growth and high FCR